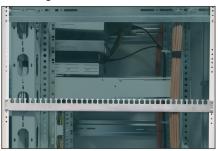

## Cable fixing rail for Unique and Dynamic Basic for 600 mm depth racks, 1 rail

The new Cable Fixing Rails are mounted in the depth of the 483 mm (19") cabinet. With the new fixing method at the punched frame profiles of the respective cabinet, they now provide even more scope for cable management applications. The Cable Fixing Rails are suitable for all cabinets of the Unique Series as well as the Dynamic Basic Series of DIGITUS Professional.