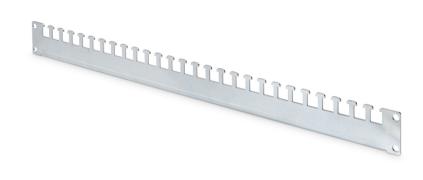

## Cable fixing rail for Unique and Dynamic Basic for 600 mm depth racks, 1 rail

The new Cable Fixing Rails are mounted in the depth of the 483 mm (19") cabinet. With the new fixing method at the punched frame profiles of the respective cabinet, they now provide even more scope for cable management applications. The Cable Fixing Rails are suitable for all cabinets of the Unique Series as well as the Dynamic Basic Series of DIGITUS Professional.

## Quick and easy cable management with new fixing method for more scope of space.

- Easy & effective cable management
- · Installation at the punched frame profile
- 2 mm strong steel sheet, galvanized
- For cabinets with 600 mm depth

### Package contents

- 1x cable fixing rail
- 4x mounting screw

| Logistics                    |                 |                |               |               |                |                 |
|------------------------------|-----------------|----------------|---------------|---------------|----------------|-----------------|
|                              | Number<br>(pcs) | Weight<br>(kg) | Depth<br>(cm) | Width<br>(cm) | Height<br>(cm) | cm <sup>3</sup> |
| Packaging Unit Carton        | 10              | 5.50           | 77.00         | 17.00         | 11.50          | 15,053.50       |
| Packaging Unit Inside        | 1               | 0.55           | 74.60         | 2.20          | 5.40           | 886.25          |
| Packaging Unit Single        | 1               | 0.55           | 74.60         | 2.20          | 5.40           | 886.25          |
| Net single without Packaging | 1               | 0.51           | 74.60         | 2.20          | 5.40           | 886.25          |