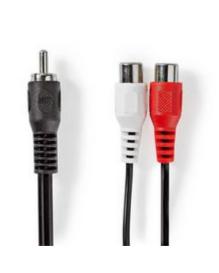

# Subwoofer Cable | RCA Male - 2x RCA Female | 0.2 m | Black

#### **General information**

This audio splitter cable with RCA connectors is suitable for connecting a subwoofer to an amplifier or receiver.