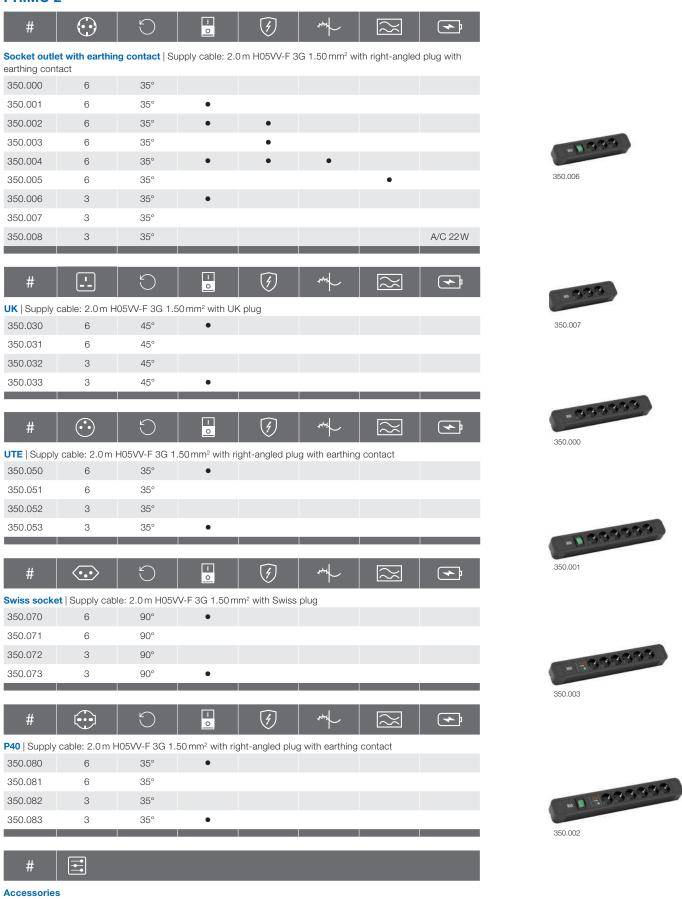

Function meets design: the PRIMO 2 impresses with its new technical, application-specific and user-oriented variants. For example, surge protection, a USB-A and C charger or a classic residual-current device can all be custom-integrated.