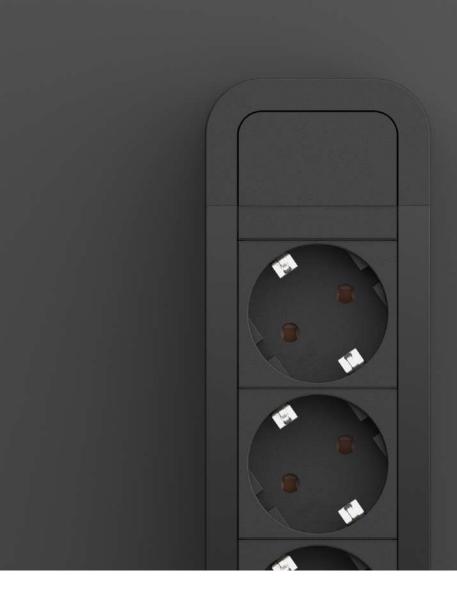

## PRIMO 2

In addition to its high-quality materials and handy features, PRIMO 2 is distinguished by its contemporary design. Variable, screwless end caps lend an air of assured style. At the same time, the cable rewind helps with tidiness, while an optional design strap ensures maximum flexibility. Whether suspended horizontally, screwed on or hanging up – the PRIMO 2 is attractive and the perfect choice of power distribution for any contemporary office or home.

Function meets design: the PRIMO 2 impresses with its new technical, application-specific and user-oriented variants. For example, surge protection, a USB-A and C charger or a classic residual-current device can all be custom-integrated.

## **BENEFITS**

- Screwless end caps
- Concealed mounting possible
- Tidier with cable rewind
- Optional suspension strap
- Sleek, appealing design