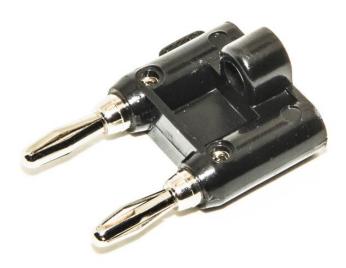

## **BU-PMDP-@**

(Solderless, Stackable Dual Banana Plug)

- The BU-PMDP is a stackable, dual 4mm banana plug with industry standard 0.75" center-to-center plug spacing.
- Overall length 1.58" (40.13mm), banana jack spacing = 0.75" (19.05mm)
- Wires can be attached by the axial setscrews.

Material: Banana plug Nickel-plated beryllium copper

Body Polypropylene

Rating: Current 15 Amps

Voltage Hands-free testing to 5000 VRMS

Color: The "@" in the model number indicates color.

Available colors: -0 Black, -2 Red, -5 Green, -9 White