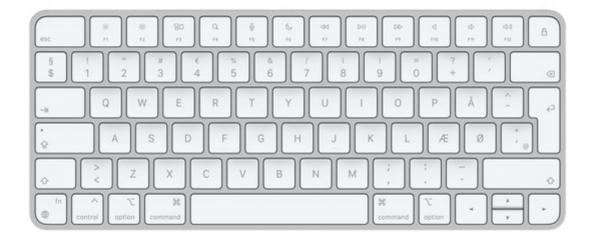

#### **Overview**

Magic Keyboard delivers a remarkably comfortable and precise typing experience. It's also wireless and rechargeable, with an incredibly long-lasting internal battery that will power your keyboard for about a month or more between charges.¹ It pairs automatically with your Mac, so you can get to work right away. And it includes a woven USB-C to Lightning Cable that lets you pair and charge by connecting to a USB-C port on your Mac.

#### General

Multimedia keys