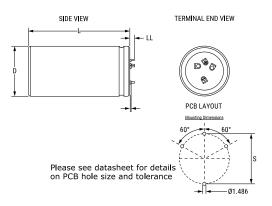

| Dimensions |                    |
|------------|--------------------|
| D          | 40mm +1mm          |
| L          | 80mm +/-2mm        |
| S          | 22.5mm +/-0.1mm    |
| LL         | 5.5mm +/-1mm       |
| F          | 1.486mm +/-0.076mm |