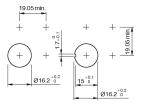

t shape square

Front dimension 19 mm x 19 mm

Front bezel colour white Front bezel material Plastic

#### **Other Attributes**

Weight 0,003 kg

#### Operating-/Indication part

Lens illumination illuminative
Lens colour clear
Lens optics transparent
Lens profile flat
Lens material Plastic

#### **IP-Rating**

Front protection IP67

#### **Actuator**

Switching action Momentary
Housing colour white
Housing material Plastic

#### Switching element

Switching system Short-travel element

Switching current 0,1 A Switching voltage 42 V AC/DC

#### Illumination

LED colour colourless

#### **Function**

Illuminated pushbutton

eao 🔳

# EAO – Your Expert Partner for **Human Machine Interfaces**

## 92-343.700 - Illuminated pushbutton actuator

#### **Dimensions**



#### **Mounting cut-outs**



### Wiring diagram



#### Legend

Switching action: B = Momentary