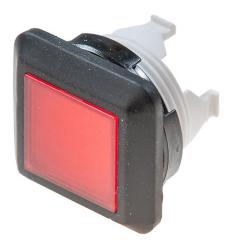

### 92-343.700 - Illuminated pushbutton actuator

#### 92-343.700 - Illuminated pushbutton actuator

Attention: The preview is based on a sample product. This can differ from your current configuration.

#### **Front**

Front shape square

Front dimension 19 mm x 19 mm

Front bezel colour white Front bezel material Plastic