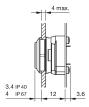

#### **Dimensions**

#### Mounting

Mounting cut-out Ø 16 mm

#### **IP-Rating**

Front protection IP67