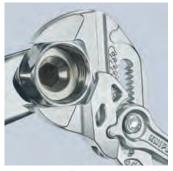

86 03 150

86 03 180

Conventional open end wrench: edge pressure causes surface damage

Pliers wrench: zero backlash contact pressure, no damage to edges

The smooth jaws grip all parallel surfaces in the capacity range with a high degree of pressure if necessary and open up almost unlimited application possibilities for the pliers wrench: e.g. for tightening locknuts, exerting pressure to activate the adhesive power of contact adhesives, edge breaking in tile work, snapping cable ties, utilisation as a small vice.

Working on plated fittings without damage of the surface

Replaces the need for sets of metric and imperial spanners

Ideal for bending operations

The mini pliers wrench for precision mechanics

Opening width lasered onto the pliers head (metric on the front and imperial on the back)