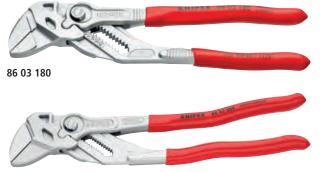

### 86 05 180 T / 86 05 250 T\*

> Pliers with tether attachment point for mounting a fall protection

86 01 250

86 02 250

86 03 125

86 01 180

The state of the s

86 01 300

Fast adjustment at the touch of a button

|             |                 |              |            |                    |                                                                                                                                                                                                                                                                                                                                                                                                                                                                                                                                                                                                                                                                                                                                                                                                                                                                                                                                                                                                                                                                                                                                                                                                                                                                                                                                                                                                                                                                                                                                                                                                                                                                                                                                                                                                                                                                                                                                                                                                                                                                                                                                |       |    |                      | Dimensions |          |          |         |
|-------------|-----------------|--------------|------------|--------------------|--------------------------------------------------------------------------------------------------------------------------------------------------------------------------------------------------------------------------------------------------------------------------------------------------------------------------------------------------------------------------------------------------------------------------------------------------------------------------------------------------------------------------------------------------------------------------------------------------------------------------------------------------------------------------------------------------------------------------------------------------------------------------------------------------------------------------------------------------------------------------------------------------------------------------------------------------------------------------------------------------------------------------------------------------------------------------------------------------------------------------------------------------------------------------------------------------------------------------------------------------------------------------------------------------------------------------------------------------------------------------------------------------------------------------------------------------------------------------------------------------------------------------------------------------------------------------------------------------------------------------------------------------------------------------------------------------------------------------------------------------------------------------------------------------------------------------------------------------------------------------------------------------------------------------------------------------------------------------------------------------------------------------------------------------------------------------------------------------------------------------------|-------|----|----------------------|------------|----------|----------|---------|
| Article No. | EAN<br>4003773- | <b>4→</b> mm |            | Pliers             | Handles                                                                                                                                                                                                                                                                                                                                                                                                                                                                                                                                                                                                                                                                                                                                                                                                                                                                                                                                                                                                                                                                                                                                                                                                                                                                                                                                                                                                                                                                                                                                                                                                                                                                                                                                                                                                                                                                                                                                                                                                                                                                                                                        | Inch  | mm | Adjustment positions | B1<br>mm   | B2<br>mm | B3<br>mm | ΔΔ<br>g |
| 86 01 180   | 084273          | 180          |            | black atramentized | plastic coated                                                                                                                                                                                                                                                                                                                                                                                                                                                                                                                                                                                                                                                                                                                                                                                                                                                                                                                                                                                                                                                                                                                                                                                                                                                                                                                                                                                                                                                                                                                                                                                                                                                                                                                                                                                                                                                                                                                                                                                                                                                                                                                 | 1 1/2 | 40 | 15                   | 5.0        | 8.0      | 12.0     | 230     |
| 86 01 250   | 082385          | 250          |            | black atramentized | with non-slip plastic coating                                                                                                                                                                                                                                                                                                                                                                                                                                                                                                                                                                                                                                                                                                                                                                                                                                                                                                                                                                                                                                                                                                                                                                                                                                                                                                                                                                                                                                                                                                                                                                                                                                                                                                                                                                                                                                                                                                                                                                                                                                                                                                  | 2     | 52 | 19                   | 8.0        | 8.0      | 14.0     | 465     |
| 86 01 300   | 084662          | 300          |            | black atramentized | with non-slip plastic coating                                                                                                                                                                                                                                                                                                                                                                                                                                                                                                                                                                                                                                                                                                                                                                                                                                                                                                                                                                                                                                                                                                                                                                                                                                                                                                                                                                                                                                                                                                                                                                                                                                                                                                                                                                                                                                                                                                                                                                                                                                                                                                  | 2 3/4 | 60 | 24                   | 9.5        | 9.5      | 15.0     | 645     |
| 86 02 180   | 084280          | 180          |            | black atramentized | with multi-component grips                                                                                                                                                                                                                                                                                                                                                                                                                                                                                                                                                                                                                                                                                                                                                                                                                                                                                                                                                                                                                                                                                                                                                                                                                                                                                                                                                                                                                                                                                                                                                                                                                                                                                                                                                                                                                                                                                                                                                                                                                                                                                                     | 1 3/8 | 35 | 15                   | 5.0        | 8.0      | 12.0     | 255     |
| 86 02 250   | 082392          | 250          |            | black atramentized | with multi-component grips                                                                                                                                                                                                                                                                                                                                                                                                                                                                                                                                                                                                                                                                                                                                                                                                                                                                                                                                                                                                                                                                                                                                                                                                                                                                                                                                                                                                                                                                                                                                                                                                                                                                                                                                                                                                                                                                                                                                                                                                                                                                                                     | 2     | 52 | 19                   | 8.0        | 8.0      | 14.0     | 485     |
| 86 03 125   | 077497          | 125          |            | chrome plated      | plastic coated                                                                                                                                                                                                                                                                                                                                                                                                                                                                                                                                                                                                                                                                                                                                                                                                                                                                                                                                                                                                                                                                                                                                                                                                                                                                                                                                                                                                                                                                                                                                                                                                                                                                                                                                                                                                                                                                                                                                                                                                                                                                                                                 | 7/8   | 23 | 11                   | 3.0        | 5.0      | 9.5      | 105     |
| 86 03 150   | 069676          | 150          |            | chrome plated      | plastic coated                                                                                                                                                                                                                                                                                                                                                                                                                                                                                                                                                                                                                                                                                                                                                                                                                                                                                                                                                                                                                                                                                                                                                                                                                                                                                                                                                                                                                                                                                                                                                                                                                                                                                                                                                                                                                                                                                                                                                                                                                                                                                                                 | 1     | 27 | 14                   | 4.7        | 7.0      | 10.5     | 175     |
| 86 03 180   | 035466          | 180          |            | chrome plated      | plastic coated                                                                                                                                                                                                                                                                                                                                                                                                                                                                                                                                                                                                                                                                                                                                                                                                                                                                                                                                                                                                                                                                                                                                                                                                                                                                                                                                                                                                                                                                                                                                                                                                                                                                                                                                                                                                                                                                                                                                                                                                                                                                                                                 | 1 1/2 | 40 | 15                   | 5.0        | 8.0      | 12.0     | 230     |
| 86 03 250   | 033837          | 250          |            | chrome plated      | plastic coated                                                                                                                                                                                                                                                                                                                                                                                                                                                                                                                                                                                                                                                                                                                                                                                                                                                                                                                                                                                                                                                                                                                                                                                                                                                                                                                                                                                                                                                                                                                                                                                                                                                                                                                                                                                                                                                                                                                                                                                                                                                                                                                 | 2     | 52 | 19                   | 8.0        | 8.0      | 14.0     | 465     |
| 86 03 300   | 041429          | 300          |            | chrome plated      | plastic coated                                                                                                                                                                                                                                                                                                                                                                                                                                                                                                                                                                                                                                                                                                                                                                                                                                                                                                                                                                                                                                                                                                                                                                                                                                                                                                                                                                                                                                                                                                                                                                                                                                                                                                                                                                                                                                                                                                                                                                                                                                                                                                                 | 2 3/8 | 60 | 24                   | 9.5        | 9.5      | 15.0     | 725     |
| 86 05 150   | 069928          | 150          |            | chrome plated      | with multi-component grips                                                                                                                                                                                                                                                                                                                                                                                                                                                                                                                                                                                                                                                                                                                                                                                                                                                                                                                                                                                                                                                                                                                                                                                                                                                                                                                                                                                                                                                                                                                                                                                                                                                                                                                                                                                                                                                                                                                                                                                                                                                                                                     | 1     | 27 | 14                   | 4.7        | 7.0      | 10.5     | 193     |
| 86 05 180   | 047162          | 180          |            | chrome plated      | with multi-component grips                                                                                                                                                                                                                                                                                                                                                                                                                                                                                                                                                                                                                                                                                                                                                                                                                                                                                                                                                                                                                                                                                                                                                                                                                                                                                                                                                                                                                                                                                                                                                                                                                                                                                                                                                                                                                                                                                                                                                                                                                                                                                                     | 1 1/2 | 40 | 15                   | 5.0        | 8.0      | 12.0     | 260     |
| 86 05 180 T | 080121          | 180          |            | chrome plated      | with multi-component grips, with integrated tether attachment point for a tool tether                                                                                                                                                                                                                                                                                                                                                                                                                                                                                                                                                                                                                                                                                                                                                                                                                                                                                                                                                                                                                                                                                                                                                                                                                                                                                                                                                                                                                                                                                                                                                                                                                                                                                                                                                                                                                                                                                                                                                                                                                                          | 1 1/2 | 40 | 13                   | 5.0        | 8.0      | 12.0     | 280     |
| 86 05 250   | 047841          | 250          |            | chrome plated      | with multi-component grips                                                                                                                                                                                                                                                                                                                                                                                                                                                                                                                                                                                                                                                                                                                                                                                                                                                                                                                                                                                                                                                                                                                                                                                                                                                                                                                                                                                                                                                                                                                                                                                                                                                                                                                                                                                                                                                                                                                                                                                                                                                                                                     | 2     | 52 | 19                   | 8.0        | 8.0      | 14.0     | 490     |
| 86 05 250 T | 080138          | 250          |            | chrome plated      | with multi-component grips, with integrated tether attachment point for a tool tether                                                                                                                                                                                                                                                                                                                                                                                                                                                                                                                                                                                                                                                                                                                                                                                                                                                                                                                                                                                                                                                                                                                                                                                                                                                                                                                                                                                                                                                                                                                                                                                                                                                                                                                                                                                                                                                                                                                                                                                                                                          | 2     | 52 | 19                   | 8.0        | 8.0      | 14.0     | 500     |
|             |                 |              | 1 1 100011 |                    | The state of the s |       |    |                      |            |          |          |         |