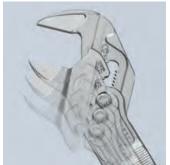

Fast adjustment at the touch of a button

|             |                 |              |            |                    |                                                                                                                                                                                                                                                                                                                                                                                                                                                                                                                                                                                                                                                                                                                                                                                                                                                                                                                                                                                                                                                                                                                                                                                                                                                                                                                                                                                                                                                                                                                                                                                                                                                                                                                                                                                                                                                                                                                                                                                                                                                                                                                                |       |    |                      | Dimensions |          |          |         |
|-------------|-----------------|--------------|------------|--------------------|--------------------------------------------------------------------------------------------------------------------------------------------------------------------------------------------------------------------------------------------------------------------------------------------------------------------------------------------------------------------------------------------------------------------------------------------------------------------------------------------------------------------------------------------------------------------------------------------------------------------------------------------------------------------------------------------------------------------------------------------------------------------------------------------------------------------------------------------------------------------------------------------------------------------------------------------------------------------------------------------------------------------------------------------------------------------------------------------------------------------------------------------------------------------------------------------------------------------------------------------------------------------------------------------------------------------------------------------------------------------------------------------------------------------------------------------------------------------------------------------------------------------------------------------------------------------------------------------------------------------------------------------------------------------------------------------------------------------------------------------------------------------------------------------------------------------------------------------------------------------------------------------------------------------------------------------------------------------------------------------------------------------------------------------------------------------------------------------------------------------------------|-------|----|----------------------|------------|----------|----------|---------|
| Article No. | EAN<br>4003773- | <b>4→</b> mm |            | Pliers             | Handles                                                                                                                                                                                                                                                                                                                                                                                                                                                                                                                                                                                                                                                                                                                                                                                                                                                                                                                                                                                                                                                                                                                                                                                                                                                                                                                                                                                                                                                                                                                                                                                                                                                                                                                                                                                                                                                                                                                                                                                                                                                                                                                        | Inch  | mm | Adjustment positions | B1<br>mm   | B2<br>mm | B3<br>mm | ΔΔ<br>g |
| 86 01 180   | 084273          | 180          |            | black atramentized | plastic coated                                                                                                                                                                                                                                                                                                                                                                                                                                                                                                                                                                                                                                                                                                                                                                                                                                                                                                                                                                                                                                                                                                                                                                                                                                                                                                                                                                                                                                                                                                                                                                                                                                                                                                                                                                                                                                                                                                                                                                                                                                                                                                                 | 1 1/2 | 40 | 15                   | 5.0        | 8.0      | 12.0     | 230     |
| 86 01 250   | 082385          | 250          |            | black atramentized | with non-slip plastic coating                                                                                                                                                                                                                                                                                                                                                                                                                                                                                                                                                                                                                                                                                                                                                                                                                                                                                                                                                                                                                                                                                                                                                                                                                                                                                                                                                                                                                                                                                                                                                                                                                                                                                                                                                                                                                                                                                                                                                                                                                                                                                                  | 2     | 52 | 19                   | 8.0        | 8.0      | 14.0     | 465     |
| 86 01 300   | 084662          | 300          |            | black atramentized | with non-slip plastic coating                                                                                                                                                                                                                                                                                                                                                                                                                                                                                                                                                                                                                                                                                                                                                                                                                                                                                                                                                                                                                                                                                                                                                                                                                                                                                                                                                                                                                                                                                                                                                                                                                                                                                                                                                                                                                                                                                                                                                                                                                                                                                                  | 2 3/4 | 60 | 24                   | 9.5        | 9.5      | 15.0     | 645     |
| 86 02 180   | 084280          | 180          |            | black atramentized | with multi-component grips                                                                                                                                                                                                                                                                                                                                                                                                                                                                                                                                                                                                                                                                                                                                                                                                                                                                                                                                                                                                                                                                                                                                                                                                                                                                                                                                                                                                                                                                                                                                                                                                                                                                                                                                                                                                                                                                                                                                                                                                                                                                                                     | 1 3/8 | 35 | 15                   | 5.0        | 8.0      | 12.0     | 255     |
| 86 02 250   | 082392          | 250          |            | black atramentized | with multi-component grips                                                                                                                                                                                                                                                                                                                                                                                                                                                                                                                                                                                                                                                                                                                                                                                                                                                                                                                                                                                                                                                                                                                                                                                                                                                                                                                                                                                                                                                                                                                                                                                                                                                                                                                                                                                                                                                                                                                                                                                                                                                                                                     | 2     | 52 | 19                   | 8.0        | 8.0      | 14.0     | 485     |
| 86 03 125   | 077497          | 125          |            | chrome plated      | plastic coated                                                                                                                                                                                                                                                                                                                                                                                                                                                                                                                                                                                                                                                                                                                                                                                                                                                                                                                                                                                                                                                                                                                                                                                                                                                                                                                                                                                                                                                                                                                                                                                                                                                                                                                                                                                                                                                                                                                                                                                                                                                                                                                 | 7/8   | 23 | 11                   | 3.0        | 5.0      | 9.5      | 105     |
| 86 03 150   | 069676          | 150          |            | chrome plated      | plastic coated                                                                                                                                                                                                                                                                                                                                                                                                                                                                                                                                                                                                                                                                                                                                                                                                                                                                                                                                                                                                                                                                                                                                                                                                                                                                                                                                                                                                                                                                                                                                                                                                                                                                                                                                                                                                                                                                                                                                                                                                                                                                                                                 | 1     | 27 | 14                   | 4.7        | 7.0      | 10.5     | 175     |
| 86 03 180   | 035466          | 180          |            | chrome plated      | plastic coated                                                                                                                                                                                                                                                                                                                                                                                                                                                                                                                                                                                                                                                                                                                                                                                                                                                                                                                                                                                                                                                                                                                                                                                                                                                                                                                                                                                                                                                                                                                                                                                                                                                                                                                                                                                                                                                                                                                                                                                                                                                                                                                 | 1 1/2 | 40 | 15                   | 5.0        | 8.0      | 12.0     | 230     |
| 86 03 250   | 033837          | 250          |            | chrome plated      | plastic coated                                                                                                                                                                                                                                                                                                                                                                                                                                                                                                                                                                                                                                                                                                                                                                                                                                                                                                                                                                                                                                                                                                                                                                                                                                                                                                                                                                                                                                                                                                                                                                                                                                                                                                                                                                                                                                                                                                                                                                                                                                                                                                                 | 2     | 52 | 19                   | 8.0        | 8.0      | 14.0     | 465     |
| 86 03 300   | 041429          | 300          |            | chrome plated      | plastic coated                                                                                                                                                                                                                                                                                                                                                                                                                                                                                                                                                                                                                                                                                                                                                                                                                                                                                                                                                                                                                                                                                                                                                                                                                                                                                                                                                                                                                                                                                                                                                                                                                                                                                                                                                                                                                                                                                                                                                                                                                                                                                                                 | 2 3/8 | 60 | 24                   | 9.5        | 9.5      | 15.0     | 725     |
| 86 05 150   | 069928          | 150          |            | chrome plated      | with multi-component grips                                                                                                                                                                                                                                                                                                                                                                                                                                                                                                                                                                                                                                                                                                                                                                                                                                                                                                                                                                                                                                                                                                                                                                                                                                                                                                                                                                                                                                                                                                                                                                                                                                                                                                                                                                                                                                                                                                                                                                                                                                                                                                     | 1     | 27 | 14                   | 4.7        | 7.0      | 10.5     | 193     |
| 86 05 180   | 047162          | 180          |            | chrome plated      | with multi-component grips                                                                                                                                                                                                                                                                                                                                                                                                                                                                                                                                                                                                                                                                                                                                                                                                                                                                                                                                                                                                                                                                                                                                                                                                                                                                                                                                                                                                                                                                                                                                                                                                                                                                                                                                                                                                                                                                                                                                                                                                                                                                                                     | 1 1/2 | 40 | 15                   | 5.0        | 8.0      | 12.0     | 260     |
| 86 05 180 T | 080121          | 180          |            | chrome plated      | with multi-component grips, with integrated tether attachment point for a tool tether                                                                                                                                                                                                                                                                                                                                                                                                                                                                                                                                                                                                                                                                                                                                                                                                                                                                                                                                                                                                                                                                                                                                                                                                                                                                                                                                                                                                                                                                                                                                                                                                                                                                                                                                                                                                                                                                                                                                                                                                                                          | 1 1/2 | 40 | 13                   | 5.0        | 8.0      | 12.0     | 280     |
| 86 05 250   | 047841          | 250          |            | chrome plated      | with multi-component grips                                                                                                                                                                                                                                                                                                                                                                                                                                                                                                                                                                                                                                                                                                                                                                                                                                                                                                                                                                                                                                                                                                                                                                                                                                                                                                                                                                                                                                                                                                                                                                                                                                                                                                                                                                                                                                                                                                                                                                                                                                                                                                     | 2     | 52 | 19                   | 8.0        | 8.0      | 14.0     | 490     |
| 86 05 250 T | 080138          | 250          |            | chrome plated      | with multi-component grips, with integrated tether attachment point for a tool tether                                                                                                                                                                                                                                                                                                                                                                                                                                                                                                                                                                                                                                                                                                                                                                                                                                                                                                                                                                                                                                                                                                                                                                                                                                                                                                                                                                                                                                                                                                                                                                                                                                                                                                                                                                                                                                                                                                                                                                                                                                          | 2     | 52 | 19                   | 8.0        | 8.0      | 14.0     | 500     |
|             |                 |              | 1 1 100011 |                    | The state of the s |       |    |                      |            |          |          |         |