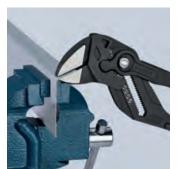

## Pliers and a wrench in a single tool

- ▶ Replaces the need for sets of metric and imperial spanners
- ► Smooth jaws for damage free installation of plated fittings working directly on chrome!
- > Adjustable tightening tool
- > Also excellent for gripping, holding, pressing and bending workpieces
- > Push the button for adjustment on the workpiece
- > Zero backlash jaw pressure prevents damage to edges of sensitive components
- > Parallel jaws give a more solid grip; its design allows flexible adjustment of all widths up to the specified maximum size
- > Reliable catching of the hinge bolt: no unintentional shifting
- > The ratchet type principle allows quick and easy tightening and release of all bolted connections
- > Lever transmission greater than 10:1 for strong gripping power
- > Fast adjustment by pushing a button directly on the workpiece
- > No unintentional shift of the gripping jaws and no slipping of the joint
- > Replaces the need for sets of metric and imperial spanners
- > Chrome vanadium electric steel, forged, oil-hardened