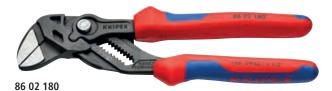

## Pliers and a wrench in a single tool

- ▶ Replaces the need for sets of metric and imperial spanners
- ► Smooth jaws for damage free installation of plated fittings working directly on chrome!
- > Adjustable tightening tool
- > Also excellent for gripping, holding, pressing and bending workpieces
- > Push the button for adjustment on the workpiece
- > Zero backlash jaw pressure prevents damage to edges of sensitive components
- > Parallel jaws give a more solid grip; its design allows flexible adjustment of all widths up to the specified maximum size
- > Reliable catching of the hinge bolt: no unintentional shifting
- > The ratchet type principle allows quick and easy tightening and release of all bolted connections
- > Lever transmission greater than 10:1 for strong gripping power
- > Fast adjustment by pushing a button directly on the workpiece
- > No unintentional shift of the gripping jaws and no slipping of the joint
- > Replaces the need for sets of metric and imperial spanners
- > Chrome vanadium electric steel, forged, oil-hardened

Fast adjustment at the touch of a button

|             |                 |              |            |                    |                                                                                                                                                                                                                                                                                                                                                                                                                                                                                                                                                                                                                                                                                                                                                                                                                                                                                                                                                                                                                                                                                                                                                                                                                                                                                                                                                                                                                                                                                                                                                                                                                                                                                                                                                                                                                                                                                                                                                                                                                                                                                                                                |       |    |                      | Dimensions |          |          |         |
|-------------|-----------------|--------------|------------|--------------------|--------------------------------------------------------------------------------------------------------------------------------------------------------------------------------------------------------------------------------------------------------------------------------------------------------------------------------------------------------------------------------------------------------------------------------------------------------------------------------------------------------------------------------------------------------------------------------------------------------------------------------------------------------------------------------------------------------------------------------------------------------------------------------------------------------------------------------------------------------------------------------------------------------------------------------------------------------------------------------------------------------------------------------------------------------------------------------------------------------------------------------------------------------------------------------------------------------------------------------------------------------------------------------------------------------------------------------------------------------------------------------------------------------------------------------------------------------------------------------------------------------------------------------------------------------------------------------------------------------------------------------------------------------------------------------------------------------------------------------------------------------------------------------------------------------------------------------------------------------------------------------------------------------------------------------------------------------------------------------------------------------------------------------------------------------------------------------------------------------------------------------|-------|----|----------------------|------------|----------|----------|---------|
| Article No. | EAN<br>4003773- | <b>4→</b> mm |            | Pliers             | Handles                                                                                                                                                                                                                                                                                                                                                                                                                                                                                                                                                                                                                                                                                                                                                                                                                                                                                                                                                                                                                                                                                                                                                                                                                                                                                                                                                                                                                                                                                                                                                                                                                                                                                                                                                                                                                                                                                                                                                                                                                                                                                                                        | Inch  | mm | Adjustment positions | B1<br>mm   | B2<br>mm | B3<br>mm | ΔΔ<br>g |
| 86 01 180   | 084273          | 180          |            | black atramentized | plastic coated                                                                                                                                                                                                                                                                                                                                                                                                                                                                                                                                                                                                                                                                                                                                                                                                                                                                                                                                                                                                                                                                                                                                                                                                                                                                                                                                                                                                                                                                                                                                                                                                                                                                                                                                                                                                                                                                                                                                                                                                                                                                                                                 | 1 1/2 | 40 | 15                   | 5.0        | 8.0      | 12.0     | 230     |
| 86 01 250   | 082385          | 250          |            | black atramentized | with non-slip plastic coating                                                                                                                                                                                                                                                                                                                                                                                                                                                                                                                                                                                                                                                                                                                                                                                                                                                                                                                                                                                                                                                                                                                                                                                                                                                                                                                                                                                                                                                                                                                                                                                                                                                                                                                                                                                                                                                                                                                                                                                                                                                                                                  | 2     | 52 | 19                   | 8.0        | 8.0      | 14.0     | 465     |
| 86 01 300   | 084662          | 300          |            | black atramentized | with non-slip plastic coating                                                                                                                                                                                                                                                                                                                                                                                                                                                                                                                                                                                                                                                                                                                                                                                                                                                                                                                                                                                                                                                                                                                                                                                                                                                                                                                                                                                                                                                                                                                                                                                                                                                                                                                                                                                                                                                                                                                                                                                                                                                                                                  | 2 3/4 | 60 | 24                   | 9.5        | 9.5      | 15.0     | 645     |
| 86 02 180   | 084280          | 180          |            | black atramentized | with multi-component grips                                                                                                                                                                                                                                                                                                                                                                                                                                                                                                                                                                                                                                                                                                                                                                                                                                                                                                                                                                                                                                                                                                                                                                                                                                                                                                                                                                                                                                                                                                                                                                                                                                                                                                                                                                                                                                                                                                                                                                                                                                                                                                     | 1 3/8 | 35 | 15                   | 5.0        | 8.0      | 12.0     | 255     |
| 86 02 250   | 082392          | 250          |            | black atramentized | with multi-component grips                                                                                                                                                                                                                                                                                                                                                                                                                                                                                                                                                                                                                                                                                                                                                                                                                                                                                                                                                                                                                                                                                                                                                                                                                                                                                                                                                                                                                                                                                                                                                                                                                                                                                                                                                                                                                                                                                                                                                                                                                                                                                                     | 2     | 52 | 19                   | 8.0        | 8.0      | 14.0     | 485     |
| 86 03 125   | 077497          | 125          |            | chrome plated      | plastic coated                                                                                                                                                                                                                                                                                                                                                                                                                                                                                                                                                                                                                                                                                                                                                                                                                                                                                                                                                                                                                                                                                                                                                                                                                                                                                                                                                                                                                                                                                                                                                                                                                                                                                                                                                                                                                                                                                                                                                                                                                                                                                                                 | 7/8   | 23 | 11                   | 3.0        | 5.0      | 9.5      | 105     |
| 86 03 150   | 069676          | 150          |            | chrome plated      | plastic coated                                                                                                                                                                                                                                                                                                                                                                                                                                                                                                                                                                                                                                                                                                                                                                                                                                                                                                                                                                                                                                                                                                                                                                                                                                                                                                                                                                                                                                                                                                                                                                                                                                                                                                                                                                                                                                                                                                                                                                                                                                                                                                                 | 1     | 27 | 14                   | 4.7        | 7.0      | 10.5     | 175     |
| 86 03 180   | 035466          | 180          |            | chrome plated      | plastic coated                                                                                                                                                                                                                                                                                                                                                                                                                                                                                                                                                                                                                                                                                                                                                                                                                                                                                                                                                                                                                                                                                                                                                                                                                                                                                                                                                                                                                                                                                                                                                                                                                                                                                                                                                                                                                                                                                                                                                                                                                                                                                                                 | 1 1/2 | 40 | 15                   | 5.0        | 8.0      | 12.0     | 230     |
| 86 03 250   | 033837          | 250          |            | chrome plated      | plastic coated                                                                                                                                                                                                                                                                                                                                                                                                                                                                                                                                                                                                                                                                                                                                                                                                                                                                                                                                                                                                                                                                                                                                                                                                                                                                                                                                                                                                                                                                                                                                                                                                                                                                                                                                                                                                                                                                                                                                                                                                                                                                                                                 | 2     | 52 | 19                   | 8.0        | 8.0      | 14.0     | 465     |
| 86 03 300   | 041429          | 300          |            | chrome plated      | plastic coated                                                                                                                                                                                                                                                                                                                                                                                                                                                                                                                                                                                                                                                                                                                                                                                                                                                                                                                                                                                                                                                                                                                                                                                                                                                                                                                                                                                                                                                                                                                                                                                                                                                                                                                                                                                                                                                                                                                                                                                                                                                                                                                 | 2 3/8 | 60 | 24                   | 9.5        | 9.5      | 15.0     | 725     |
| 86 05 150   | 069928          | 150          |            | chrome plated      | with multi-component grips                                                                                                                                                                                                                                                                                                                                                                                                                                                                                                                                                                                                                                                                                                                                                                                                                                                                                                                                                                                                                                                                                                                                                                                                                                                                                                                                                                                                                                                                                                                                                                                                                                                                                                                                                                                                                                                                                                                                                                                                                                                                                                     | 1     | 27 | 14                   | 4.7        | 7.0      | 10.5     | 193     |
| 86 05 180   | 047162          | 180          |            | chrome plated      | with multi-component grips                                                                                                                                                                                                                                                                                                                                                                                                                                                                                                                                                                                                                                                                                                                                                                                                                                                                                                                                                                                                                                                                                                                                                                                                                                                                                                                                                                                                                                                                                                                                                                                                                                                                                                                                                                                                                                                                                                                                                                                                                                                                                                     | 1 1/2 | 40 | 15                   | 5.0        | 8.0      | 12.0     | 260     |
| 86 05 180 T | 080121          | 180          |            | chrome plated      | with multi-component grips, with integrated tether attachment point for a tool tether                                                                                                                                                                                                                                                                                                                                                                                                                                                                                                                                                                                                                                                                                                                                                                                                                                                                                                                                                                                                                                                                                                                                                                                                                                                                                                                                                                                                                                                                                                                                                                                                                                                                                                                                                                                                                                                                                                                                                                                                                                          | 1 1/2 | 40 | 13                   | 5.0        | 8.0      | 12.0     | 280     |
| 86 05 250   | 047841          | 250          |            | chrome plated      | with multi-component grips                                                                                                                                                                                                                                                                                                                                                                                                                                                                                                                                                                                                                                                                                                                                                                                                                                                                                                                                                                                                                                                                                                                                                                                                                                                                                                                                                                                                                                                                                                                                                                                                                                                                                                                                                                                                                                                                                                                                                                                                                                                                                                     | 2     | 52 | 19                   | 8.0        | 8.0      | 14.0     | 490     |
| 86 05 250 T | 080138          | 250          |            | chrome plated      | with multi-component grips, with integrated tether attachment point for a tool tether                                                                                                                                                                                                                                                                                                                                                                                                                                                                                                                                                                                                                                                                                                                                                                                                                                                                                                                                                                                                                                                                                                                                                                                                                                                                                                                                                                                                                                                                                                                                                                                                                                                                                                                                                                                                                                                                                                                                                                                                                                          | 2     | 52 | 19                   | 8.0        | 8.0      | 14.0     | 500     |
|             |                 |              | 1 1 100011 |                    | The state of the s |       |    |                      |            |          |          |         |