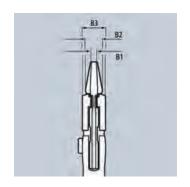

Fast adjustment at the touch of a button

|             |                 |              |            |                    |                                                                                                                                                                                                                                                                                                                                                                                                                                                                                                                                                                                                                                                                                                                                                                                                                                                                                                                                                                                                                                                                                                                                                                                                                                                                                                                                                                                                                                                                                                                                                                                                                                                                                                                                                                                                                                                                                                                                                                                                                                                                                                                                |       |    |                      | Dimensions |          |          |         |
|-------------|-----------------|--------------|------------|--------------------|--------------------------------------------------------------------------------------------------------------------------------------------------------------------------------------------------------------------------------------------------------------------------------------------------------------------------------------------------------------------------------------------------------------------------------------------------------------------------------------------------------------------------------------------------------------------------------------------------------------------------------------------------------------------------------------------------------------------------------------------------------------------------------------------------------------------------------------------------------------------------------------------------------------------------------------------------------------------------------------------------------------------------------------------------------------------------------------------------------------------------------------------------------------------------------------------------------------------------------------------------------------------------------------------------------------------------------------------------------------------------------------------------------------------------------------------------------------------------------------------------------------------------------------------------------------------------------------------------------------------------------------------------------------------------------------------------------------------------------------------------------------------------------------------------------------------------------------------------------------------------------------------------------------------------------------------------------------------------------------------------------------------------------------------------------------------------------------------------------------------------------|-------|----|----------------------|------------|----------|----------|---------|
| Article No. | EAN<br>4003773- | <b>4→</b> mm |            | Pliers             | Handles                                                                                                                                                                                                                                                                                                                                                                                                                                                                                                                                                                                                                                                                                                                                                                                                                                                                                                                                                                                                                                                                                                                                                                                                                                                                                                                                                                                                                                                                                                                                                                                                                                                                                                                                                                                                                                                                                                                                                                                                                                                                                                                        | Inch  | mm | Adjustment positions | B1<br>mm   | B2<br>mm | B3<br>mm | ΔΔ<br>g |
| 86 01 180   | 084273          | 180          |            | black atramentized | plastic coated                                                                                                                                                                                                                                                                                                                                                                                                                                                                                                                                                                                                                                                                                                                                                                                                                                                                                                                                                                                                                                                                                                                                                                                                                                                                                                                                                                                                                                                                                                                                                                                                                                                                                                                                                                                                                                                                                                                                                                                                                                                                                                                 | 1 1/2 | 40 | 15                   | 5.0        | 8.0      | 12.0     | 230     |
| 86 01 250   | 082385          | 250          |            | black atramentized | with non-slip plastic coating                                                                                                                                                                                                                                                                                                                                                                                                                                                                                                                                                                                                                                                                                                                                                                                                                                                                                                                                                                                                                                                                                                                                                                                                                                                                                                                                                                                                                                                                                                                                                                                                                                                                                                                                                                                                                                                                                                                                                                                                                                                                                                  | 2     | 52 | 19                   | 8.0        | 8.0      | 14.0     | 465     |
| 86 01 300   | 084662          | 300          |            | black atramentized | with non-slip plastic coating                                                                                                                                                                                                                                                                                                                                                                                                                                                                                                                                                                                                                                                                                                                                                                                                                                                                                                                                                                                                                                                                                                                                                                                                                                                                                                                                                                                                                                                                                                                                                                                                                                                                                                                                                                                                                                                                                                                                                                                                                                                                                                  | 2 3/4 | 60 | 24                   | 9.5        | 9.5      | 15.0     | 645     |
| 86 02 180   | 084280          | 180          |            | black atramentized | with multi-component grips                                                                                                                                                                                                                                                                                                                                                                                                                                                                                                                                                                                                                                                                                                                                                                                                                                                                                                                                                                                                                                                                                                                                                                                                                                                                                                                                                                                                                                                                                                                                                                                                                                                                                                                                                                                                                                                                                                                                                                                                                                                                                                     | 1 3/8 | 35 | 15                   | 5.0        | 8.0      | 12.0     | 255     |
| 86 02 250   | 082392          | 250          |            | black atramentized | with multi-component grips                                                                                                                                                                                                                                                                                                                                                                                                                                                                                                                                                                                                                                                                                                                                                                                                                                                                                                                                                                                                                                                                                                                                                                                                                                                                                                                                                                                                                                                                                                                                                                                                                                                                                                                                                                                                                                                                                                                                                                                                                                                                                                     | 2     | 52 | 19                   | 8.0        | 8.0      | 14.0     | 485     |
| 86 03 125   | 077497          | 125          |            | chrome plated      | plastic coated                                                                                                                                                                                                                                                                                                                                                                                                                                                                                                                                                                                                                                                                                                                                                                                                                                                                                                                                                                                                                                                                                                                                                                                                                                                                                                                                                                                                                                                                                                                                                                                                                                                                                                                                                                                                                                                                                                                                                                                                                                                                                                                 | 7/8   | 23 | 11                   | 3.0        | 5.0      | 9.5      | 105     |
| 86 03 150   | 069676          | 150          |            | chrome plated      | plastic coated                                                                                                                                                                                                                                                                                                                                                                                                                                                                                                                                                                                                                                                                                                                                                                                                                                                                                                                                                                                                                                                                                                                                                                                                                                                                                                                                                                                                                                                                                                                                                                                                                                                                                                                                                                                                                                                                                                                                                                                                                                                                                                                 | 1     | 27 | 14                   | 4.7        | 7.0      | 10.5     | 175     |
| 86 03 180   | 035466          | 180          |            | chrome plated      | plastic coated                                                                                                                                                                                                                                                                                                                                                                                                                                                                                                                                                                                                                                                                                                                                                                                                                                                                                                                                                                                                                                                                                                                                                                                                                                                                                                                                                                                                                                                                                                                                                                                                                                                                                                                                                                                                                                                                                                                                                                                                                                                                                                                 | 1 1/2 | 40 | 15                   | 5.0        | 8.0      | 12.0     | 230     |
| 86 03 250   | 033837          | 250          |            | chrome plated      | plastic coated                                                                                                                                                                                                                                                                                                                                                                                                                                                                                                                                                                                                                                                                                                                                                                                                                                                                                                                                                                                                                                                                                                                                                                                                                                                                                                                                                                                                                                                                                                                                                                                                                                                                                                                                                                                                                                                                                                                                                                                                                                                                                                                 | 2     | 52 | 19                   | 8.0        | 8.0      | 14.0     | 465     |
| 86 03 300   | 041429          | 300          |            | chrome plated      | plastic coated                                                                                                                                                                                                                                                                                                                                                                                                                                                                                                                                                                                                                                                                                                                                                                                                                                                                                                                                                                                                                                                                                                                                                                                                                                                                                                                                                                                                                                                                                                                                                                                                                                                                                                                                                                                                                                                                                                                                                                                                                                                                                                                 | 2 3/8 | 60 | 24                   | 9.5        | 9.5      | 15.0     | 725     |
| 86 05 150   | 069928          | 150          |            | chrome plated      | with multi-component grips                                                                                                                                                                                                                                                                                                                                                                                                                                                                                                                                                                                                                                                                                                                                                                                                                                                                                                                                                                                                                                                                                                                                                                                                                                                                                                                                                                                                                                                                                                                                                                                                                                                                                                                                                                                                                                                                                                                                                                                                                                                                                                     | 1     | 27 | 14                   | 4.7        | 7.0      | 10.5     | 193     |
| 86 05 180   | 047162          | 180          |            | chrome plated      | with multi-component grips                                                                                                                                                                                                                                                                                                                                                                                                                                                                                                                                                                                                                                                                                                                                                                                                                                                                                                                                                                                                                                                                                                                                                                                                                                                                                                                                                                                                                                                                                                                                                                                                                                                                                                                                                                                                                                                                                                                                                                                                                                                                                                     | 1 1/2 | 40 | 15                   | 5.0        | 8.0      | 12.0     | 260     |
| 86 05 180 T | 080121          | 180          |            | chrome plated      | with multi-component grips, with integrated tether attachment point for a tool tether                                                                                                                                                                                                                                                                                                                                                                                                                                                                                                                                                                                                                                                                                                                                                                                                                                                                                                                                                                                                                                                                                                                                                                                                                                                                                                                                                                                                                                                                                                                                                                                                                                                                                                                                                                                                                                                                                                                                                                                                                                          | 1 1/2 | 40 | 13                   | 5.0        | 8.0      | 12.0     | 280     |
| 86 05 250   | 047841          | 250          |            | chrome plated      | with multi-component grips                                                                                                                                                                                                                                                                                                                                                                                                                                                                                                                                                                                                                                                                                                                                                                                                                                                                                                                                                                                                                                                                                                                                                                                                                                                                                                                                                                                                                                                                                                                                                                                                                                                                                                                                                                                                                                                                                                                                                                                                                                                                                                     | 2     | 52 | 19                   | 8.0        | 8.0      | 14.0     | 490     |
| 86 05 250 T | 080138          | 250          |            | chrome plated      | with multi-component grips, with integrated tether attachment point for a tool tether                                                                                                                                                                                                                                                                                                                                                                                                                                                                                                                                                                                                                                                                                                                                                                                                                                                                                                                                                                                                                                                                                                                                                                                                                                                                                                                                                                                                                                                                                                                                                                                                                                                                                                                                                                                                                                                                                                                                                                                                                                          | 2     | 52 | 19                   | 8.0        | 8.0      | 14.0     | 500     |
|             |                 |              | 1 1 100011 |                    | The state of the s |       |    |                      |            |          |          |         |