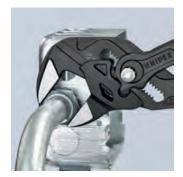

## Pliers and a wrench in a single tool

- ▶ Replaces the need for sets of metric and imperial spanners
- ► Smooth jaws for damage free installation of plated fittings working directly on chrome!
- > Adjustable tightening tool
- > Also excellent for gripping, holding, pressing and bending workpieces
- > Push the button for adjustment on the workpiece
- > Zero backlash jaw pressure prevents damage to edges of sensitive components
- > Parallel jaws give a more solid grip; its design allows flexible adjustment of all widths up to the specified maximum size
- > Reliable catching of the hinge bolt: no unintentional shifting
- > The ratchet type principle allows quick and easy tightening and release of all bolted connections
- > Lever transmission greater than 10:1 for strong gripping power
- > Fast adjustment by pushing a button directly on the workpiece
- > No unintentional shift of the gripping jaws and no slipping of the joint
- > Replaces the need for sets of metric and imperial spanners
- > Chrome vanadium electric steel, forged, oil-hardened

86 03 150

86 03 180

Conventional open end wrench: edge pressure causes surface damage

Pliers wrench: zero backlash contact pressure, no damage to edges

The smooth jaws grip all parallel surfaces in the capacity range with a high degree of pressure if necessary and open up almost unlimited application possibilities for the pliers wrench: e.g. for tightening locknuts, exerting pressure to activate the adhesive power of contact adhesives, edge breaking in tile work, snapping cable ties, utilisation as a small vice.