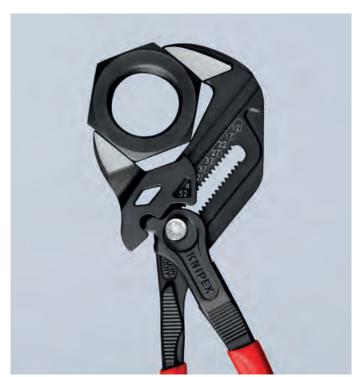

86 03 150

86 03 180

Conventional open end wrench: edge pressure causes surface damage

Pliers wrench: zero backlash contact pressure, no damage to edges

The smooth jaws grip all parallel surfaces in the capacity range with a high degree of pressure if necessary and open up almost unlimited application possibilities for the pliers wrench: e.g. for tightening locknuts, exerting pressure to activate the adhesive power of contact adhesives, edge breaking in tile work, snapping cable ties, utilisation as a small vice.

Working on plated fittings without damage of the surface

Replaces the need for sets of metric and imperial spanners

Ideal for bending operations

The mini pliers wrench for precision mechanics

Opening width lasered onto the pliers head (metric on the front and imperial on the back)