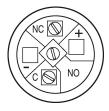

#### Wiring diagram

#### **Component layout**

#### Legend

Switching action: B = Momentary Contacts: C = Changeover