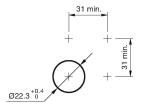

#### **Mounting cut-outs**

#### Mounting

Design flush
Mounting cut-out Ø 22,3 mm