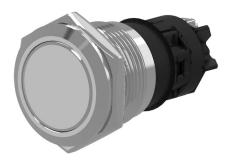

#### 82-6552.1000 - Pushbutton 22 mm Aluminium

Attention: The preview is based on a sample product. This can differ from your current configuration.

#### **Front**

Front shape round
Front ring shape flush
Front dimension Ø 25 mm
Front bezel material Aluminium

#### **Function**

Pushbutton

eao