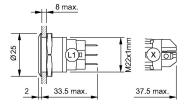

mm

#### **Front**

Front shape round
Front ring shape flush
Front dimension Ø 25 mm
Front bezel material Aluminium

#### Other Attributes

Weight 0,018 kg

#### Operating-/Indication part

Lens optics opaque
Lens material Aluminium
Lens colour natural anodized

Lens profile flat

Lens illumination non-illuminative

#### **IP-Rating**

Front protection IP65, IP67

#### **Connection Method**

Terminal Screw terminal

#### **Actuator**

Switching action Momentary

#### **Switching element**

Switching current 3 A
Contact material Silver
Contacts 1 C

Switching system Snap-action switching element

Switching voltage 240 V AC/DC

#### **Function**

Pushbutton

eao

# EAO – Your Expert Partner for **Human Machine Interfaces**

## 82-6552.1000 - Pushbutton 22 mm Aluminium

#### **Dimensions**



#### **Mounting cut-outs**



#### Wiring diagram



#### **Component layout**



#### Legend

Switching action: B = Momentary Contacts: C = Changeover