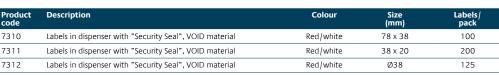

## Security Seals in dispenser

- Avery security seals stop unwanted interference, ideally for sealing letters, parcels and folders
- Internationally comprehensible labels "Security Seal"
- Manipulation attempts on the security seal straight away
- Reliable adhesion on all standard packaging materials
- Easy and quick detaching thanks to perforation
- Practical cardboard dispenser for better handling and easier storage