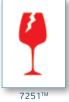

## Information handling labels in dispenser

- Secure your parcels from damages with shipping handling icon labels
- Pre-printed warning and information labels with clearly recognizable and internationally understandable icon in red will achieve maximum impact and secure your shipment
- The format is perfect for bigger parcels, boxes or envelopes
- Labels with extra strong luminosity and especially developed permanent adhesion for extra reliability
- Perforation after each handling label for easy and fast application
- In practical cardboard dispenser for easy handling and clean storage