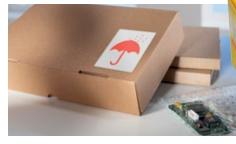

## Information handling labels in dispenser

- Secure your parcels from damages with shipping handling icon labels
- Pre-printed warning and information labels with clearly recognizable and internationally understandable icon in red will achieve maximum impact and secure your shipment
- The format is perfect for bigger parcels, boxes or envelopes
- Labels with extra strong luminosity and especially developed permanent adhesion for extra reliability
- Perforation after each handling label for easy and fast application
- In practical cardboard dispenser for easy handling and clean storage