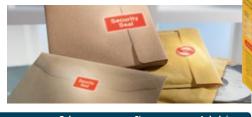

## Security Seals in dispenser

- Avery security seals stop unwanted interference, ideally for sealing letters, parcels and folders
- Internationally comprehensible labels "Security Seal"
- Manipulation attempts on the security seal straight away
- Reliable adhesion on all standard packaging materials
- Easy and quick detaching thanks to perforation
- Practical cardboard dispenser for better handling and easier storage