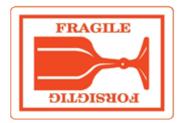

## Warning labels for parcels on rolls

- · Pre-printed warnings for shipping items to achieve maximum impact
- Make sure your valuable items get handled properly
  Come in a roll for easy storage
- Ideally for oversea shipments

| PHAGILE |  |
|---------|--|

| Product<br>code | Description                 | Colour | Size<br>(mm) | Text printed      | Labels/<br>pack |
|-----------------|-----------------------------|--------|--------------|-------------------|-----------------|
| 43-433          | Warning labels, pre-printed | Red    | 45 x 65      | Forsigtig/Fragile | 500             |