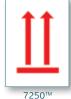

## Warning labels for parcels on rolls

- · Pre-printed warnings for shipping items to achieve maximum impact
- Make sure your valuable items get handled properly
  Come in a roll for easy storage
- Ideally for oversea shipments

| PHAGILE |  |
|---------|--|

| Product<br>code | Description                 | Colour | Size<br>(mm) | Text printed      | Labels/<br>pack |
|-----------------|-----------------------------|--------|--------------|-------------------|-----------------|
| 43-433          | Warning labels, pre-printed | Red    | 45 x 65      | Forsigtig/Fragile | 500             |