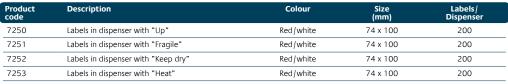

## Information handling labels in dispenser

- Secure your parcels from damages with shipping handling icon labels
- Pre-printed warning and information labels with clearly recognizable and internationally understandable icon in red will achieve maximum impact and secure your shipment
- The format is perfect for bigger parcels, boxes or envelopes
- Labels with extra strong luminosity and especially developed permanent adhesion for extra reliability
- Perforation after each handling label for easy and fast application
- In practical cardboard dispenser for easy handling and clean storage