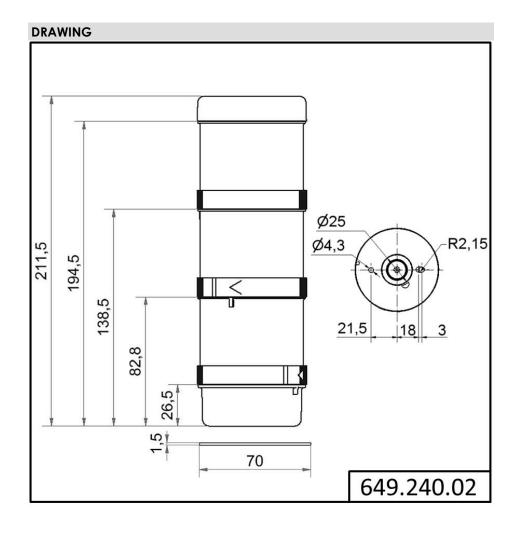

## Signal tower KS71 BWM 24VAC/DC GN/YE/RD

Part No.: 649.240.02 Series: KombiSIGN 71

| MECHANICAL DATA              |                             |
|------------------------------|-----------------------------|
| Height                       | 270 mm                      |
| Diameter                     | 70 mm                       |
| Materials                    | PA-GF<br>PC                 |
| Dome colour                  | Green<br>Red<br>Yellow      |
| Housing colour               | Black                       |
| Protection category          | IP65                        |
| Connection                   | Spring-type terminal        |
| cross-sectional area maximum | 1,50mm <sup>2</sup> / 16AWG |
| Cable entry                  | Through hole                |
| Cable entry maximum          | d = 11 mm                   |
| Tension relief               | Not present                 |
| Type of fixing               | Base mounting Wall mounting |
| Working temperature minimum  | -20°C                       |
| Working temperature maximum  | +50°C                       |
| Weight with packaging        | 304 g                       |
| Product weight               | 256 g                       |