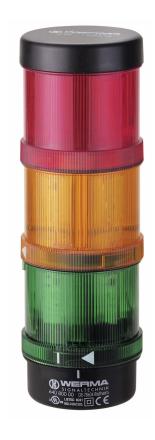

## Signal tower KS71 BWM 24VAC/DC GN/YE/RD

Part No.: 649.240.02 Series: KombiSIGN 71

| MECHANICAL DATA              |                             |
|------------------------------|-----------------------------|
| Height                       | 270 mm                      |
| Diameter                     | 70 mm                       |
| Materials                    | PA-GF<br>PC                 |
| Dome colour                  | Green<br>Red<br>Yellow      |
| Housing colour               | Black                       |
| Protection category          | IP65                        |
| Connection                   | Spring-type terminal        |
| cross-sectional area maximum | 1,50mm <sup>2</sup> / 16AWG |
| Cable entry                  | Through hole                |
| Cable entry maximum          | d = 11 mm                   |
| Tension relief               | Not present                 |
| Type of fixing               | Base mounting Wall mounting |
| Working temperature minimum  | -20°C                       |
| Working temperature maximum  | +50°C                       |
| Weight with packaging        | 304 g                       |
| Product weight               | 256 g                       |

| OPTICAL DATA         |                        |
|----------------------|------------------------|
| Light source         | LED                    |
| Light colour         | Green<br>Red<br>Yellow |
| Optical signal image | Permanent              |
| Service life optical | 50,000 h minimum       |