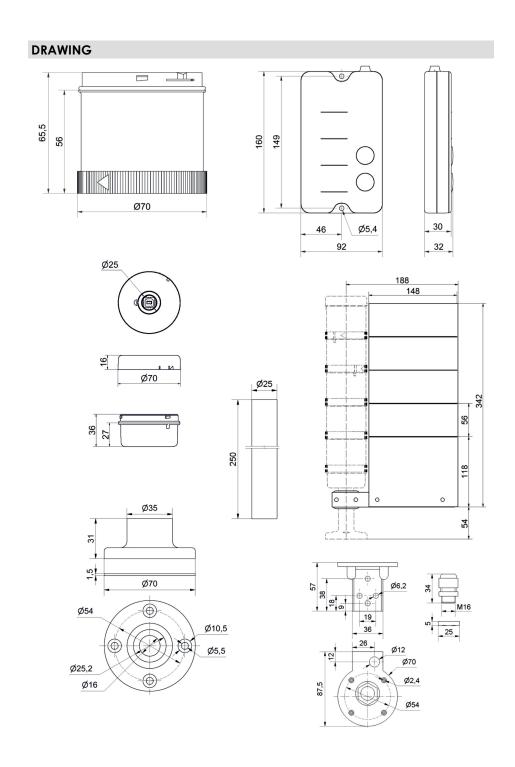

## SignalSET Wireless USB

Part No.: 649.191.02 Series: KombiSIGN 72

| MECHANICAL DATA             |                                  |
|-----------------------------|----------------------------------|
| Materials                   | Aluminium<br>PA-GF<br>PC<br>PMMA |
| Dome colour                 | Green<br>Red                     |
| Housing colour              | Black<br>Silver<br>White         |
| Protection category         | IP30                             |
| Connection                  | USB                              |
| Cable entry                 | Through hole                     |
| Cable entry maximum         | d = 14 mm                        |
| Tension relief              | Not present                      |
| Type of fixing              | Special version                  |
| Service life optical        | 50,000 h maximum                 |
| Working temperature minimum | 0°C                              |
| Working temperature maximum | +40°C                            |
| Weight with packaging       | 1750 g                           |
| Product weight              | 1300 g                           |