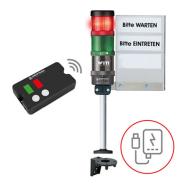

## Signal tower / Pre-assembled Signal Tower

## SignalSET Wireless USB

Part No.: 649.191.02 Series: KombiSIGN 72

| MECHANICAL DATA             |                                  |
|-----------------------------|----------------------------------|
| Materials                   | Aluminium<br>PA-GF<br>PC<br>PMMA |
| Dome colour                 | Green<br>Red                     |
| Housing colour              | Black<br>Silver<br>White         |
| Protection category         | IP30                             |
| Connection                  | USB                              |
| Cable entry                 | Through hole                     |
| Cable entry maximum         | d = 14 mm                        |
| Tension relief              | Not present                      |
| Type of fixing              | Special version                  |
| Service life optical        | 50,000 h maximum                 |
| Working temperature minimum | 0°C                              |
| Working temperature maximum | +40°C                            |
| Weight with packaging       | 1750 g                           |
| Product weight              | 1300 g                           |

## SignalSET Wireless USB

For additional installation and mounting information, refer to the appropriate user guide at www.werma.com. This printed copy is for information only and is subject to alteration.