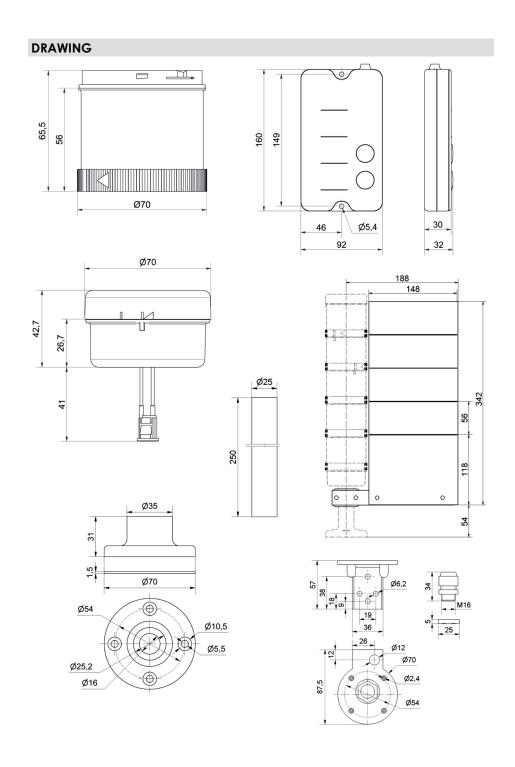

## Signal tower / Pre-assembled Signal Tower

## **SignalSET Wireless**

For additional installation and mounting information, refer to the appropriate user guide at www.werma.com. This printed copy is for information only and is subject to alteration.