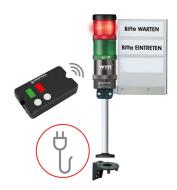

## Signal tower / Pre-assembled Signal Tower

## **SignalSET Wireless**

Part No.: 649.191.01 Series: KombiSIGN 72

| MECHANICAL DATA             |                                  |
|-----------------------------|----------------------------------|
| Materials                   | Aluminium<br>PA-GF<br>PC<br>PMMA |
| Dome colour                 | Green<br>Red                     |
| Housing colour              | Black<br>Silver<br>White         |
| Protection category         | IP30                             |
| Cable entry                 | Through hole                     |
| Cable entry minimum         | d = 12 mm                        |
| Tension relief              | Not present                      |
| Type of fixing              | Special version                  |
| Service life optical        | 50,000 h maximum                 |
| Working temperature minimum | 0°C                              |
| Working temperature maximum | +40°C                            |
| Weight with packaging       | 2000 g                           |
| Product weight              | 1550 g                           |