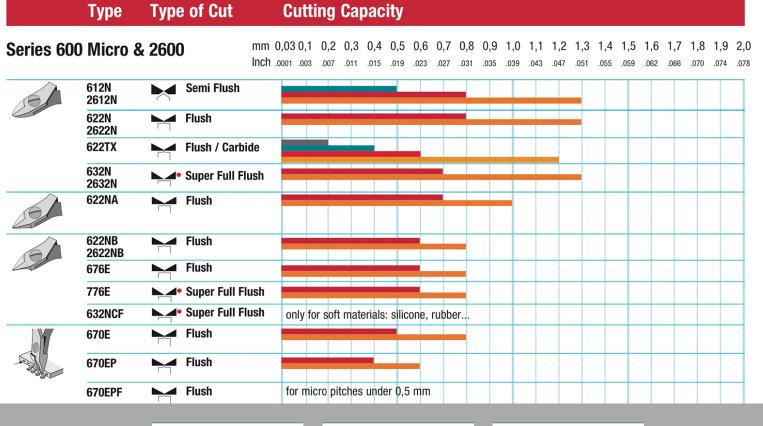

## The Perfect Cut - Strong, sharp and precise, every time

The Weller Erem Series 600 Micro is a range of miniature precision cutters that offers a wide variety of head shapes for access in difficult to reach areas. These micro cutters are suitable for SMD and leads (670EP, 670EPF). The cutters are made from high grade tool steel with cutting edges hardened to 63-65HRc. The precision cutters have a nonreflecting surface, are ESD safe and resharpenable.