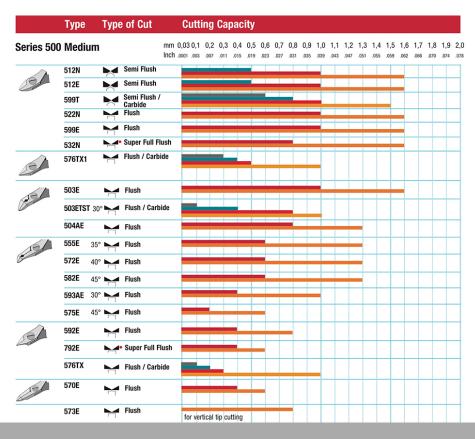

## The Perfect Cut - Strong, sharp and precise, every time

The Weller Erem Series 500 Micro is a full range of medium sized, robust, precision cutters with a wide range of head shapes. The cutters are manufactured from high grade tool steel. The cutting edges are hardened to Rockwell 63-65 HRC. The precision cutters have a nonreflecting surface, are ESD safe and resharpable.

| Technical Data                               |  |
|----------------------------------------------|--|
| Technical Data                               |  |
| Length mm                                    |  |
| Length of cutting edges mm                   |  |
| Head width mm                                |  |
| Head thickness mm                            |  |
| Head length mm                               |  |
| Max. cutting capability – hard wire mm       |  |
| Weight in oz                                 |  |
| Length of cutting edges Inches               |  |
| Head width Inches                            |  |
| Head thickness Inches                        |  |
| Head length Inches                           |  |
| ESD-safe                                     |  |
| Cut                                          |  |
| Max. cutting capability – medium hardness mm |  |
| Max. cutting capability – copper wire mm     |  |
| Length inches                                |  |
| Weight in g                                  |  |