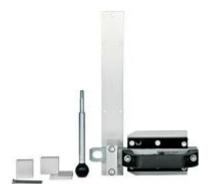

## Safety bolt PSENbolt

With each order number you'll receive a handle and bolt. The safety bolt PSENbolt can be combined with the safety switches PSENme1 (mechanical), PSENcs1, PSENcs2, PSENcs3, PSENcs4 (coded) and PSENma1.4 (magnetic).