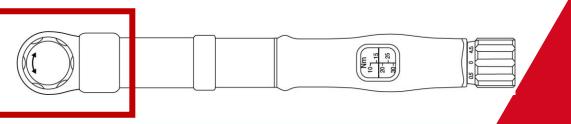

www.wiha.com

> The clockwise/anticlockwise rotation can be adjusted at the head of the ratchet.

wiha.com