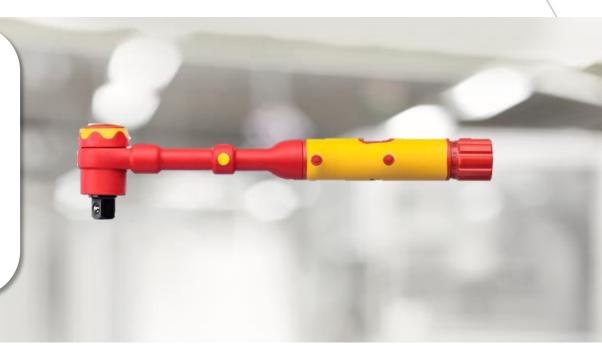

## **Torque key electric 3/8**"

## Torque key electric 3/8" for nut drivers, adjustable torque limit

- **Meets your requirements** Variably adjustable torque covers a wide range of applications.
- **Increases your efficiency** The correct torque protects material from damage and means no follow-up work.
- **Lowers your costs** The correct torque protects you from warranty claims.
- **Provides you with full protection** Each tool individually tested at 10,000 V AC and approved for 1,000 V AC.

## The right torque for any application.

www.wiha.com

Torque range: 5 - 25 Nm. To set the appropriate torque, pull the end of the handle down and adjust the desired torque value on the wheel.

 Recommendation for calibration according to standard EN ISO 6789 after 5,000 trips or 1 year after start of use.