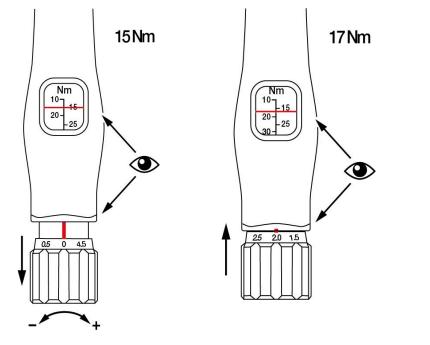

## The right torque for any application.

www.wiha.com

Torque range: 5 - 25 Nm. To set the appropriate torque, pull the end of the handle down and adjust the desired torque value on the wheel.

 Recommendation for calibration according to standard EN ISO 6789 after 5,000 trips or 1 year after start of use.