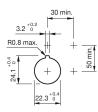

- Illuminated pushbutton actuator

### 44-746.24 - Illuminated pushbutton actuator



Attention: The preview is based on a sample product. This can differ from your current configuration.

Mounting Mounting style raised mounting Mounting cut-out Ø 22.5 mm Front Front shape round Front dimension Ø 28 mm Front ring material Plastic Front ring colour mattchrome **Other Attributes** Weight 0.012 kg **Operating-/Indication part** Lens optics transparent Lens material Plastic Lens colour yellow Lens shape flat **IP-Rating** IP 65 Front protection Actuator Switching action Мо Function Illuminated pushbutton



# EAO – Your Expert Partner for Human Machine Interfaces

## 44-746.24 - Illuminated pushbutton actuator

## Dimensions



markable with text plate translucent white

## Mounting cut-outs



markable with text plate translucent white

### Wiring diagram



#### Additional information

markable with text plate translucent white bis max. 3 Schaltelemente