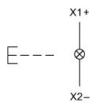

hbutton actuator



Attention: The preview is based on a sample product. This can differ from your current configuration.

Mounting Mounting style raised mounting Mounting cut-out Ø 22.5 mm Front Front shape round Front dimension Ø 28 mm Front ring material Plastic Front ring colour mattchrome **Other Attributes** Weight 0.012 kg **Operating-/Indication part** Lens optics transparent Lens material Plastic Lens colour yellow Lens shape flat **IP-Rating** IP 65 Front protection Actuator Switching action Мо Function Illuminated pushbutton



# EAO – Your Expert Partner for Human Machine Interfaces

## 44-746.24 - Illuminated pushbutton actuator

## Dimensions



markable with text plate translucent white

## Mounting cut-outs



markable with text plate translucent white

### Wiring diagram



#### Additional information

markable with text plate translucent white bis max. 3 Schaltelemente