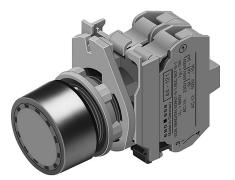

### 44-746.24 - Illuminated pushbutton actuator

Attention: The preview is based on a sample product. This can differ from your current configuration.

Mounting Mounting style raised mounting Mounting cut-out Ø 22.5 mm Front Front shape round Front dimension Ø 28 mm Front ring material Plastic Front ring colour mattchrome **Other Attributes** Weight 0.012 kg **Operating-/Indication part** Lens optics transparent Lens material Plastic Lens colour yellow Lens shape flat **IP-Rating** IP 65 Front protection Actuator Switching action Мо Function Illuminated pushbutton