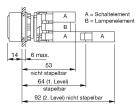

AO – Your Expert Partner for Human Machine Interfaces

## 44-746.24 - Illuminated pushbutton actuator

### 44-746.24 - Illuminated pushbutton actuator



Attention: The preview is based on a sample product. This can differ from your current configuration.

Mounting Mounting style raised mounting Mounting cut-out Ø 22.5 mm Front Front shape round Front dimension Ø 28 mm Front ring material Plastic Front ring colour mattchrome **Other Attributes** Weight 0.012 kg **Operating-/Indication part** Lens optics transparent Lens material Plastic Lens colour yellow Lens shape flat **IP-Rating** IP 65 Front protection Actuator Switching action Мо Function Illuminated pushbutton



# EAO – Your Expert Partner for Human Machine Interfaces

## 44-746.24 - Illuminated pushbutton actuator

## Dimensions



markable with text plate translucent white

## Mounting cut-outs



markable with text plate translucent white

### Wiring diagram



#### Additional information

markable with text plate translucent white bis max. 3 Schaltelemente