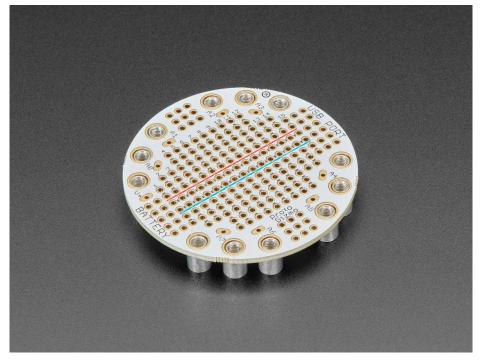

Extend and expand your Circuit Playground projects with a bolt on Perma-Proto that lets you connect solderable circuits in a sturdy and reliable fashion. This PCB looks just like a solderless breadboard but has permanently affixed M3 standoffs that act as mechanical and electrical connections. Solder to the gold-plated traces to create your custom invention!

Each pad of the Circuit Playground has a large oval pad you can connect to, and in the centre is a blue-marked Ground rail and red-marked 3.3V rail. The centre has side-connected groups, they're marked in black on top. Once you're done you can screw on/off the Gizmo as many times as you like.

Comes with a PCB that has pre-soldered standoffs attached, and 12x M3 screws for attachment. Fits both Classic and Express Circuit Playgrounds, but the oval pad markings match the CPX pad naming.

Outer Diameter: ~50.6mm / ~2.0"