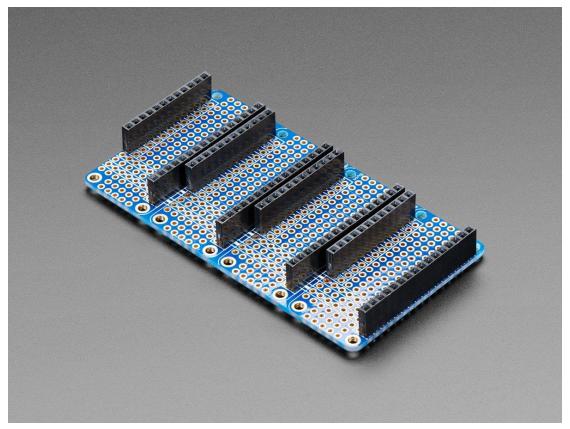

This is the FeatherWing Quad Side-by-Side – a prototyping add-on and more for all Feather boards. This is similar to the FeatherWing Proto except there are four! The magic of the Quad comes when you want to connect your Feather to three other Feather Wings without needing any stacking headers! The Quad comes with:

- 1 Quad Side-by-side Wing PCB
- 4 sets Feather Female Headers

The Quad, like the Proto, has three breakouts for each pin on a Feather, as well as a bunch of plain grid proto holes. Also, the four sets of pins are cross connected and for GND and 3.3V, giving you a full strip of connected pads.

You'll need to solder on the female headers to the PCB, the Quad comes as a mini kit!

Also available is the Quad FeatherWing as a 2x2 kit for a slightly different arrangement.

PCB dimensions (unassembled): 95 x 50 x 1.5mm