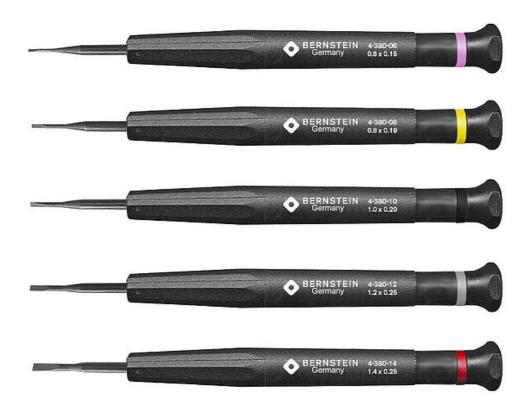

### 4-380-F

# MICRO SCREWDRIVER SLOT BLADES 0.6-1.4 SET 5 PCS

content: article listing see below ergonomically shaped plastic handle with colored ring rotating cap blade length 17 mm blade  $\emptyset$  2 up to 2.5 mm Blade width 0.6-1.4 mm blade thickness 0.15-0.25 mm Blades Molybdenum-Vanadium Steel, hardened and burnished glare-free even in high light in a plastic box measures 105 x 65 x 20 mm weight 64 g

### CONTENT

Micro screwdriver set consisting of:

- 4-380-0 plastic Box blue
- 4-380-06 Micro Screwdriver Slotted Blade 0.6x0.15x17mm
- 4-380-08 Micro Screwdriver Slotted Blade 0.8x0.19x17mm
- 4-380-10 Micro Screwdriver Slotted Blade 1.0x0.20x17mm
- 4-380-12 Micro Screwdriver Slotted Blade 1.2x0.25x17mm
- 4-380-14 Micro Screwdriver Slotted Blade 1.4x0.25x17mm