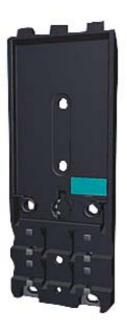

## 3RK1901-0CB01

AS-INTERFACE MOUNTING PLATE K60 FOR COMPACT MODULE K60, MOUNT. ON RAIL FOR 2 RIBBON CABLE, AS-INTERFACE CABLE (YELLOW) AND AS-INTERFACE CABLE 24 V (BLACK)

| General technical data: |    |                                                                                                                                                                                                                                       |  |  |
|-------------------------|----|---------------------------------------------------------------------------------------------------------------------------------------------------------------------------------------------------------------------------------------|--|--|
| Type of device          |    | accessories digital I/O modules for operation in the field, IP67 - K60                                                                                                                                                                |  |  |
| Design of the product   |    | K60 mounting plate for standard rail mounting                                                                                                                                                                                         |  |  |
| Note                    |    | For the previous version of the 3RK1901-0CB00<br>standard rail mounting it is also possible to order the<br>standard rail adapter as a spare part: 3RX1660-0B.<br>This adapter is not required for the new 3RK1901-<br>0CB01 version. |  |  |
| Note 1                  |    | additional seals are required only when the flat cables end in the module (3RK1 902-0AR00)                                                                                                                                            |  |  |
| Connections:            |    |                                                                                                                                                                                                                                       |  |  |
| connection              |    | insulation piercing method for AS-Interface flat cable                                                                                                                                                                                |  |  |
| Connection system       |    | insulation piercing method for AS-Interface flat cable                                                                                                                                                                                |  |  |
| Mechanical design:      |    |                                                                                                                                                                                                                                       |  |  |
| Type of mounting        |    | for standard rail mounting                                                                                                                                                                                                            |  |  |
| Ambient conditions:     |    |                                                                                                                                                                                                                                       |  |  |
| ambient temperature     | °C | -25 +85                                                                                                                                                                                                                               |  |  |
| degree of protection    |    | IP67 with screw-mounted K60 compact module                                                                                                                                                                                            |  |  |
| Certificates/approvals: |    |                                                                                                                                                                                                                                       |  |  |