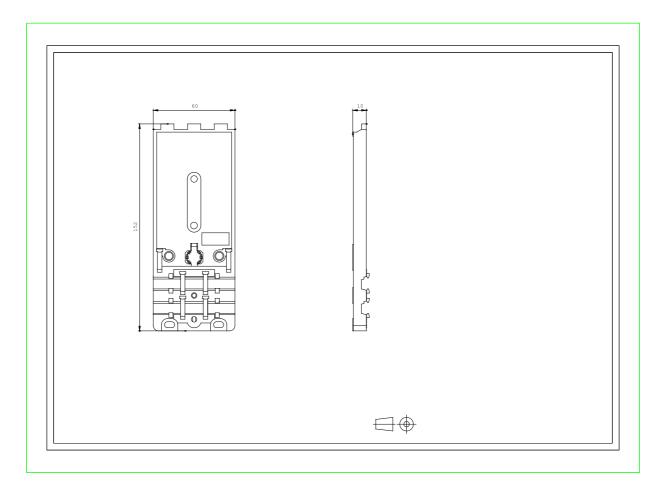

## 3RK1901-0CB01

AS-INTERFACE MOUNTING PLATE K60 FOR COMPACT MODULE K60, MOUNT. ON RAIL FOR 2 RIBBON CABLE, AS-INTERFACE CABLE (YELLOW) AND AS-INTERFACE CABLE 24 V (BLACK)

| General technical data: |    |                                                                                                                                                                                                                                       |  |  |
|-------------------------|----|---------------------------------------------------------------------------------------------------------------------------------------------------------------------------------------------------------------------------------------|--|--|
| Type of device          |    | accessories digital I/O modules for operation in the field, IP67 - K60                                                                                                                                                                |  |  |
| Design of the product   |    | K60 mounting plate for standard rail mounting                                                                                                                                                                                         |  |  |
| Note                    |    | For the previous version of the 3RK1901-0CB00<br>standard rail mounting it is also possible to order the<br>standard rail adapter as a spare part: 3RX1660-0B.<br>This adapter is not required for the new 3RK1901-<br>0CB01 version. |  |  |
| Note 1                  |    | additional seals are required only when the flat cables end in the module (3RK1 902-0AR00)                                                                                                                                            |  |  |
| Connections:            |    |                                                                                                                                                                                                                                       |  |  |
| connection              |    | insulation piercing method for AS-Interface flat cable                                                                                                                                                                                |  |  |
| Connection system       |    | insulation piercing method for AS-Interface flat cable                                                                                                                                                                                |  |  |
| Mechanical design:      |    |                                                                                                                                                                                                                                       |  |  |
| Type of mounting        |    | for standard rail mounting                                                                                                                                                                                                            |  |  |
| Ambient conditions:     |    |                                                                                                                                                                                                                                       |  |  |
| ambient temperature     | °C | -25 +85                                                                                                                                                                                                                               |  |  |
| degree of protection    |    | IP67 with screw-mounted K60 compact module                                                                                                                                                                                            |  |  |
| Certificates/approvals: |    |                                                                                                                                                                                                                                       |  |  |