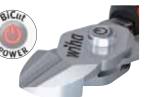

### Diagonal cutters and cable cutters.

| X            | 4                                                                                                                                                         | with 0    |          | line*  |         | 1          |                 |
|--------------|-----------------------------------------------------------------------------------------------------------------------------------------------------------|-----------|----------|--------|---------|------------|-----------------|
| NEW          | BICU                                                                                                                                                      |           | 2amiclos |        |         |            |                 |
| Z 18 0 01    | BiCut Cl                                                                                                                                                  | assic - : | switchab | e higł | n-perfo | rmance dia | agonal cutters. |
| Standards:   | Based on DIN ISO 5749.                                                                                                                                    |           |          |        |         |            |                 |
| Head shape:  | Semi-circular.                                                                                                                                            |           |          |        |         |            |                 |
| Design:      | Clever - BiCut does the job of two pairs of pliers.                                                                                                       |           |          |        |         |            |                 |
|              | Powerful - Up to 50% less hand strength required for cutting.                                                                                             |           |          |        |         |            |                 |
|              | Power - Cutting force doubled for extremely hard materials.                                                                                               |           |          |        |         |            |                 |
|              | Comfortable - Easily switch between the two strengths in a one hander<br>operation.<br>Robust and durable - Cutter blades induction hardened up to 64 HRC |           |          |        |         |            |                 |
|              |                                                                                                                                                           |           |          |        |         |            |                 |
| Material:    | Hard as steel - Drop forged of high-quality C70 steel.                                                                                                    |           |          |        |         |            |                 |
| Application: |                                                                                                                                                           |           |          |        |         |            |                 |
|              |                                                                                                                                                           |           |          |        |         |            |                 |
| Order-No.    | ₩mm                                                                                                                                                       | ↔<br>II   | 0        |        | ↓ g ↓   | SB         | _               |
| 38060        | 200                                                                                                                                                       | 8         | 3.5      | 3      | 310     |            | 5               |

#### Wiha BiCut -Double the power at the press of a button

200

8

3.5

3 310

- BiCut does the job of two pairs of pliers.
- Power: Cutting force doubled for extremely hard materials.
- Powerful: Up to 50% less hand strength required for cutting.