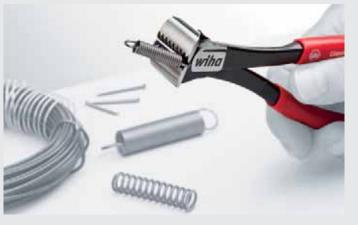

# Wiha Classic.

The complete workshop range.

Pipe, wire, sheet metal parts, cable, springs, nails, bolts and screws, safety rings, wire-end sleeves: the tool needs to be as diverse as the materials and tasks it faces in everyday work.

Wiha Basic - tried-and-true quality at a competitive price, with an appealing design.

All-round end cutting nippers for soft wire as well as for tough cutting of hard wire.

simple, long-term cutting efficiency