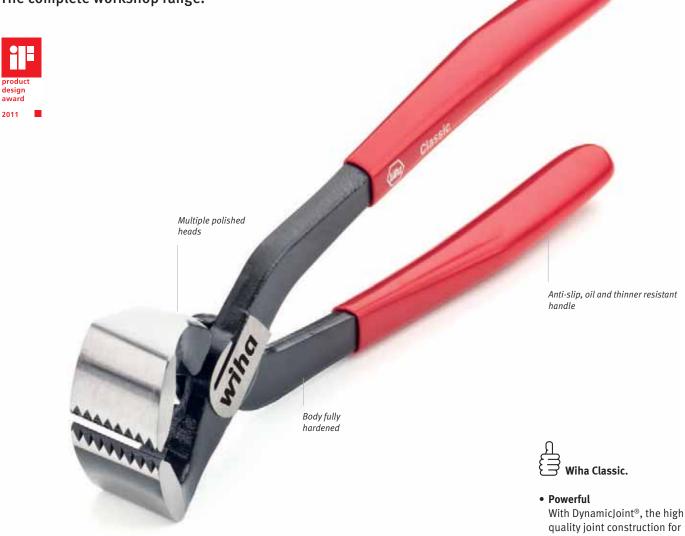

The most suitable prerequisites are supplied by the Wiha Basic range of pliers: over 80 pliers have been tested in all possible application scenarios.

And Wiha continues to perfect them: DynamicJoint for example, the progressive development of the joint construction, ensures significantly easier cutting. And the precise Wiha MagicTips stabilise and protect the circlip pliers.

Wiha Basic - tried-and-true quality at a competitive price, with an appealing design.

All-round end cutting nippers for soft wire as well as for tough cutting of hard wire.

simple, long-term cutting efficiency

#### • Extra rugged, right up to the tips

With Wiha MagicTips®, the precision tips that ensure a firm hold with unexcelled stability

- As hard as steel Pliers head drop forged from high quality steels
- Robust and durable Cutting edges are individually tempered and additionally induction hardened to approx. 64 HRC; joints are extremely wear resistant and withstand high stresses, with high-quality riveting
- Ergonomic An ergonomic handle shape for optimal handling
- Attractive An appealing design, with a multi-polished head

Å

Safety note: When working with cutting pliers – beware of wire ends flying away. Please wear safety glasses.