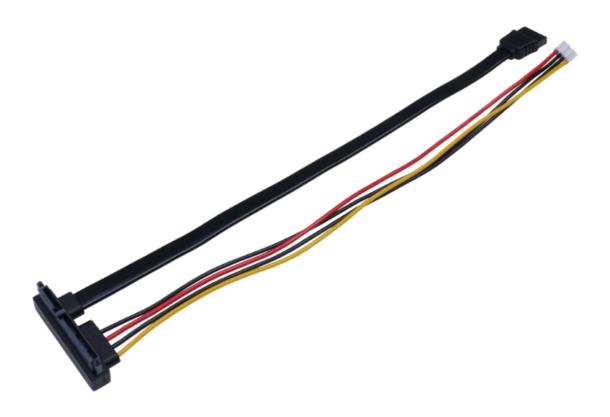

#### **SKU**

321050566

This cable can be used to connect 2.5inch and 3.5inch hard drives to <u>ODYSSEY - X86J4105</u> and both power and data can be transmitted through this cable.

### **Description**

Do you have an <u>ODYSSEY – X86J4105 SBC</u> and want to connect additional hard drives to expand your project capabilities?

If you have bought a new hard drive or want to use an old hard drive lying around your workspace, you can use this all-in-one cable for both power and data transmission to connect all your hard drives to the ODYSSEY - X86J4106!

You can connect either 2.5inch or 3.5inch hard drives to the ODYSSEY - X86J4106 using this cable, and the connections can be made as follows: