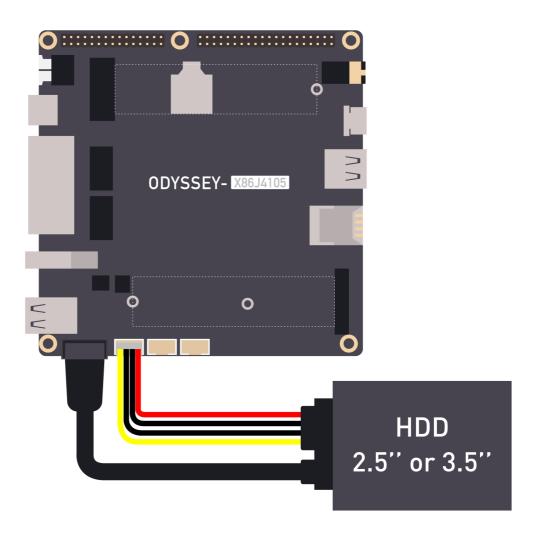

You can connect either 2.5inch or 3.5inch hard drives to the ODYSSEY - X86J4106 using this cable, and the connections can be made as follows: