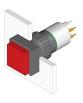

## 31-481.036 - Illuminated pushbutton actuator

Ø 16 mm

raised

square

black

Plastic

0.007 kg

IP40

#### 31-481.036 - Illuminated pushbutton actuator

Attention: The preview is based on a sample product. This can differ from your current configuration.

Mounting Mounting cut-out

Design

Front Front shape Front dimension Front bezel colour Front bezel material