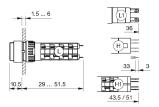

- Illuminated pushbutton actuator



Attention: The preview is based on a sample product. This can differ from your current configuration.

Mounting Mounting cut-out

Design

Front Front shape Front dimension Front bezel colour Front bezel material

**Other Attributes** Weight

**Operating-/Indication part** Lens illumination illuminative

**IP-Rating** Front protection

**Connection Method** Terminal

Actuator Switching action Housing colour Housing material

#### Switching element

Switching system Contacts Switching voltage Switching current Contact material

42 V AC/DC 0.1 A

Maintained

black

Plastic

Function Illuminated pushbutton



Universal 2.0 x 0.5 mm



# EAO – Your Expert Partner for Human Machine Interfaces

## 31-481.036 - Illuminated pushbutton actuator

#### Dimensions



H = Universal terminal 2.0 x 0.5 mm

#### Mounting cut-outs



#### Wiring diagram



#### **Component layout**



#### Legend

Contacts: NO = Normally open Switching action: C = Maintained