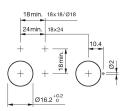

based on a sample product. This can differ from your current configuration.

Mounting Mounting cut-out

Design

Front Front shape Front dimension Front bezel colour Front bezel material

**Other Attributes** Weight

**Operating-/Indication part** Lens illumination illuminative

**IP-Rating** Front protection

**Connection Method** Terminal

Actuator Switching action Housing colour Housing material

#### Switching element

Switching system Contacts Switching voltage Switching current Contact material

42 V AC/DC 0.1 A

Maintained

black

Plastic

Function Illuminated pushbutton



Universal 2.0 x 0.5 mm



# EAO – Your Expert Partner for Human Machine Interfaces

## 31-481.036 - Illuminated pushbutton actuator

#### Dimensions



H = Universal terminal 2.0 x 0.5 mm

#### Mounting cut-outs



#### Wiring diagram



#### **Component layout**



#### Legend

Contacts: NO = Normally open Switching action: C = Maintained