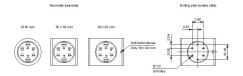

current configuration.

Mounting Mounting cut-out

Design

Front Front shape Front dimension Front bezel colour Front bezel material

**Other Attributes** Weight

**Operating-/Indication part** Lens illumination illuminative

**IP-Rating** Front protection

**Connection Method** Terminal

Actuator Switching action Housing colour Housing material

#### Switching element

Switching system Contacts Switching voltage Switching current Contact material

42 V AC/DC 0.1 A

Maintained

black

Plastic

Function Illuminated pushbutton



Universal 2.0 x 0.5 mm



# EAO – Your Expert Partner for Human Machine Interfaces

## 31-481.036 - Illuminated pushbutton actuator

#### Dimensions



H = Universal terminal 2.0 x 0.5 mm

#### Mounting cut-outs



#### Wiring diagram



#### **Component layout**



#### Legend

Contacts: NO = Normally open Switching action: C = Maintained