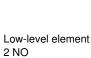

#### Switching element

Switching system Contacts Switching voltage Switching current Contact material

42 V AC/DC 0.1 A

Maintained

black

Plastic

Function Illuminated pushbutton

Universal 2.0 x 0.5 mm

#### Legend

Contacts: NO = Normally open Switching action: C = Maintained