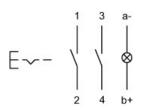

#### Wiring diagram

#### Legend

Contacts: NO = Normally open Switching action: C = Maintained