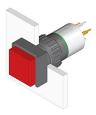

# 31-455.036 - Illuminated pushbutton actuator

Ø 16 mm

raised

square

black

Plastic

0.007 kg

IP40

# 31-455.036 - Illuminated pushbutton actuator

Attention: The preview is based on a sample product. This can differ from your current configuration.