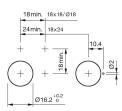

based on a sample product. This can differ from your current configuration.

# Mounting

Mounting cut-out Design

Front Front shape Front dimension Front bezel colour Front bezel material

**Other Attributes** Weight

#### **Operating-/Indication part** Lens illumination illuminative

**IP-Rating** Front protection

**Connection Method** Terminal

Actuator Switching action Housing colour Housing material

# Switching element

Switching system Contacts Switching voltage Switching current Contact material

42 V AC/DC 0.1 A

Momentary

black

Plastic

Function Illuminated pushbutton



Universal 2.0 x 0.5 mm



# EAO – Your Expert Partner for Human Machine Interfaces

# 31-455.036 - Illuminated pushbutton actuator

# Dimensions



H = Universal terminal 2.0 x 0.5 mm

#### Mounting cut-outs



# Wiring diagram



# **Component layout**



#### Legend

Contacts: NO = Normally open Switching action: B = Momentary