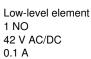

# Switching element

Switching system Contacts Switching voltage Switching current Contact material

42 V AC/DC 0.1 A

Momentary

black

Plastic

Function Illuminated pushbutton

Universal 2.0 x 0.5 mm

#### Legend

Contacts: NO = Normally open Switching action: B = Momentary