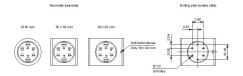

# Dimensions

H = Universal terminal 2.0 x 0.5 mm

#### Mounting cut-outs

# **Component layout**