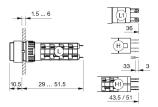

- Illuminated pushbutton actuator



Attention: The preview is based on a sample product. This can differ from your current configuration.

# Mounting

Mounting cut-out Design

Front Front shape Front dimension Front bezel colour Front bezel material

**Other Attributes** Weight

#### **Operating-/Indication part** Lens illumination illuminative

**IP-Rating** Front protection

**Connection Method** Terminal

Actuator Switching action Housing colour Housing material

# Switching element

Switching system Contacts Switching voltage Switching current Contact material

42 V AC/DC 0.1 A

Momentary

black

Plastic

Function Illuminated pushbutton



Universal 2.0 x 0.5 mm



# EAO – Your Expert Partner for Human Machine Interfaces

# 31-455.036 - Illuminated pushbutton actuator

# Dimensions



H = Universal terminal 2.0 x 0.5 mm

#### Mounting cut-outs



# Wiring diagram



# **Component layout**



#### Legend

Contacts: NO = Normally open Switching action: B = Momentary