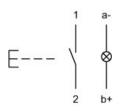

# Wiring diagram

#### Legend

Contacts: NO = Normally open Switching action: B = Momentary