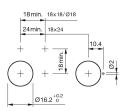

on a sample product. This can differ from your current configuration.

## Mounting

Mounting cut-out Design

Front shape Front dimension Front bezel colour Front bezel material

Other Attributes

Operating-/Indication part Lens illumination illuminative

IP-Rating Front protection

Actuator Switching action

Housing colour

Housing material

Connection Method Terminal

> Momentary black

IP40

Plastic

## Switching element

Switching system Contacts Switching voltage Switching current Contact material

Function Illuminated pushbutton Low-level element 1 NC + 1 NO 42 V AC/DC 0.1 A

Universal 2.0 x 0.5 mm



# EAO – Your Expert Partner for Human Machine Interfaces

## 31-453.036 - Illuminated pushbutton actuator

### Dimensions



H = Universal terminal 2.0 x 0.5 mm

#### Mounting cut-outs



## Wiring diagram



### **Component layout**



### Legend

Contacts: NC = Normally closed, NO = Normally open Switching action: B = Momentary