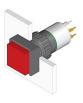

## 31-453.036 - Illuminated pushbutton actuator

Ø 16 mm

raised

square

black

Plastic

0.007 kg

18 mm x 18 mm

## 31-453.036 - Illuminated pushbutton actuator

Attention: The preview is based on a sample product. This can differ from your current configuration.