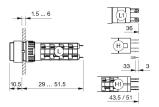

minated pushbutton actuator



Attention: The preview is based on a sample product. This can differ from your current configuration.

## Mounting

Mounting cut-out Design

Front shape Front dimension Front bezel colour Front bezel material

Other Attributes

Operating-/Indication part Lens illumination illuminative

IP-Rating Front protection

Actuator Switching action

Housing colour

Housing material

Connection Method Terminal

> Momentary black

IP40

Plastic

## Switching element

Switching system Contacts Switching voltage Switching current Contact material

Function Illuminated pushbutton Low-level element 1 NC + 1 NO 42 V AC/DC 0.1 A

Universal 2.0 x 0.5 mm



# EAO – Your Expert Partner for Human Machine Interfaces

## 31-453.036 - Illuminated pushbutton actuator

### Dimensions



H = Universal terminal 2.0 x 0.5 mm

#### Mounting cut-outs



## Wiring diagram



### **Component layout**



### Legend

Contacts: NC = Normally closed, NO = Normally open Switching action: B = Momentary