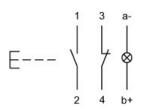

## Wiring diagram

### Legend

Contacts: NC = Normally closed, NO = Normally open Switching action: B = Momentary