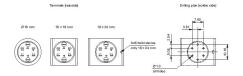

rrent configuration.

## Mounting

Mounting cut-out Design

Front shape Front dimension Front bezel colour Front bezel material

Other Attributes

Operating-/Indication part Lens illumination illuminative

IP-Rating Front protection

Actuator Switching action

Housing colour

Housing material

Connection Method Terminal

> Momentary black

IP40

Plastic

## Switching element

Switching system Contacts Switching voltage Switching current Contact material

Function Illuminated pushbutton Low-level element 1 NC + 1 NO 42 V AC/DC 0.1 A

Universal 2.0 x 0.5 mm



# EAO – Your Expert Partner for Human Machine Interfaces

## 31-453.036 - Illuminated pushbutton actuator

### Dimensions



H = Universal terminal 2.0 x 0.5 mm

#### Mounting cut-outs



## Wiring diagram



### **Component layout**



### Legend

Contacts: NC = Normally closed, NO = Normally open Switching action: B = Momentary