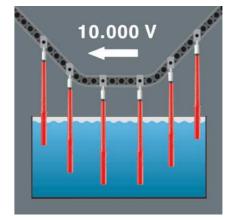

- The Wera Black Point tip offers an exact fit and optimum corrosion protection

Interchangeable blade with reduced shaft diameter and integrated insulation protection; this means that low-lying screws and spring elements can be accessed and actuated. Individually tested tools as per IEC 60900. Individual test in water bath at 10,000 volts for secure work at the permissible voltage of 1,000 volts.