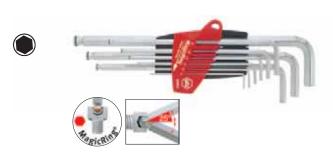

### 369R S9

Ball end hex L-key set in ProStar.

With MagicRing®, chrome-plated, 9 pcs.

Blade: Chrome-vanadium steel, through hardened, chrome-plated.

Standards: Based on ISO 2936L.

Application: Insert screws into or remove from boreholes, especially in difficult to

access areas.

Extra: Space saving ProStar allows the easy removal of each key without

moving any others.

MagicRing® of spring steel (from size 3 mm) secures all hex standard

screws independently of screw material in any position. The ball end enables the user to work at angles up to 25°.

| Order-No. | Series  |     |   |     |   |   | _  | <b>-</b> |
|-----------|---------|-----|---|-----|---|---|----|----------|
| 20709     | 369R S9 |     |   |     |   |   |    | 5        |
| •         | 369     | 1.5 | 2 | 2.5 |   |   |    |          |
| •         | 369R    | 3   | 4 | 5   | 6 | 8 | 10 |          |