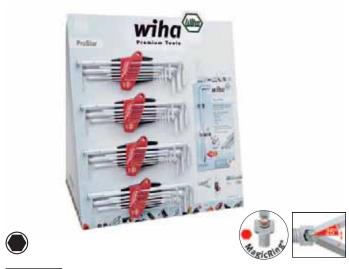

Display ball end hex L-key sets.

With MagicRing®, chrome-plated, in ProStar holder, 9 pcs. Card display with 4 pieces + test card.

| Order-No. | Content                 | •        |   |  |
|-----------|-------------------------|----------|---|--|
| 36130     | 4 x 369R S9 + test card | 1.5 - 10 | 1 |  |