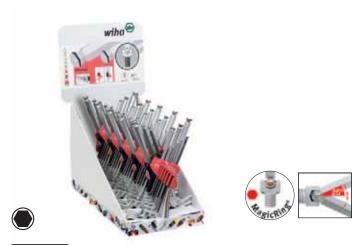

## Displays.

Display ball end hex L-key sets.

With MagicRing®, chrome-plated, in ProStar holder, 9 pcs. Carton display with 10 pieces.

| Order-No. | Content      | •        |   |
|-----------|--------------|----------|---|
| 23265     | 10 x 369R S9 | 1.5 - 10 | 1 |