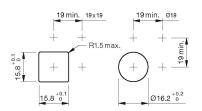

Partner for Human Machine Interfaces

## 18-060.0055L - Indicator actuator

#### 18-060.0055L - Indicator actuator



Attention: The preview is based on a sample product. This can differ from your current configuration.

Mounting Design

flush

0.002 kg

kundenspezifisch V

2 mA

Other Attributes Weight Operation current Operating voltage

#### **Operating-/Indication part**

Lens material Lens colour Lens profile Lens optics Lens illumination

**IP-Rating** 

Front protection

Plastic green flat translucent illuminative

Connection Method Terminal

Solder

IP40

Illumination Forward voltage typ. LED colour

3.2 V DC @ 20 mA green

Function Indicator



# EAO – Your Expert Partner for Human Machine Interfaces

# 18-060.0055L - Indicator actuator

#### Dimensions



### Mounting cut-outs



## Wiring diagram



9 x 14 mm

## **Component layout**









Ø9 mm Ø19 x 19 mm

#### Additional information

Luminosity and wave length variations caused by LED manufacturing processes may cause slight differences regarding the illumination The series resistance for LEDs need to be determined and integrated by customers.