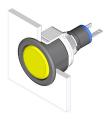

#### **Operating-/Indication part**

Lens material Lens colour Lens profile Lens optics Lens illumination

**IP-Rating** 

Front protection

Plastic green flat translucent illuminative

Connection Method Terminal

Solder

IP40

Illumination Forward voltage typ. LED colour

3.2 V DC @ 20 mA green

Function Indicator