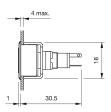

# EAO – Your Expert Partner for Human Machine Interfaces

## 18-060.0055L - Indicator actuator

#### 18-060.0055L - Indicator actuator



Attention: The preview is based on a sample product. This can differ from your current configuration.

Mounting Design

flush

0.002 kg

kundenspezifisch V

2 mA

Other Attributes Weight Operation current Operating voltage

#### **Operating-/Indication part**

Lens material Lens colour Lens profile Lens optics Lens illumination

**IP-Rating** 

Front protection

Plastic green flat translucent illuminative

Connection Method Terminal

Solder

IP40

Illumination Forward voltage typ. LED colour

3.2 V DC @ 20 mA green

Function Indicator



# EAO – Your Expert Partner for Human Machine Interfaces

# 18-060.0055L - Indicator actuator

#### Dimensions



### Mounting cut-outs



## Wiring diagram



9 x 14 mm

## **Component layout**









Ø9 mm Ø19 x 19 mm

#### Additional information

Luminosity and wave length variations caused by LED manufacturing processes may cause slight differences regarding the illumination The series resistance for LEDs need to be determined and integrated by customers.