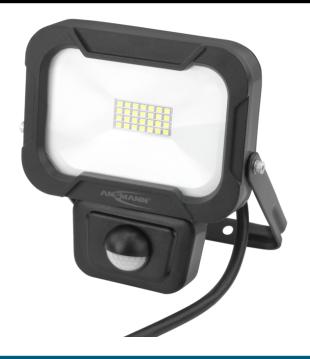

## **ANSMANN WFL800S**

- ANSMANN Luminary Sense floodlight for wall mounting with 10 W SMD LEDs and a lighting power of up to 800 Lumen
- Integrated movement detector with a detection range of up to 12m and a detection angle of 180° horizontally and 90° vertically
- Adjustable lighting intensity the lighting characteristics at which the floodlight should activate can be adjusted at any time
- The lighting time can be set from ca. 10 seconds to up to 10 minutes!
- Very flat construction housing made from robust aluminium and ABS extremely shock-resistant
- Protection rating IP54 ensures dust and water protection, enabling use indoors and out
- Full power straight away thanks to the latest SMD LED technology
- Very pleasant LED light with a colour temperature of 5000K (daylight)
- The angle of the spotlight can be adjusted vertically though 190° thus enabling the light to be placed at the desired location
- Integrated H05RN-F cable with a length of 20 cm for firm and flexible connection with low mechanical stresses in dry, damp and wet rooms