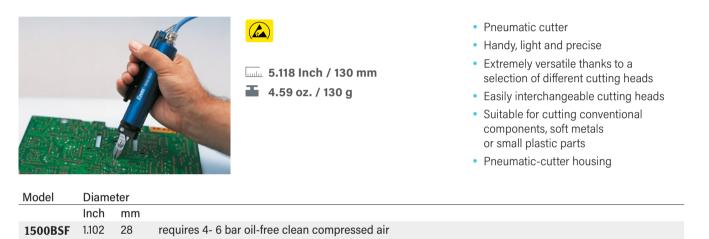

# Pneumatic side cutter and tip cutter



- A = Length of cutting edges
- B = Head width
- C = Head thickness
- D = Head length

## Pneumatic side cutter and tip cutter



### Side cutter - oval head for 1500BSF

|       | SS B THE   |       | 1.16 oz. / 35 g |       |      |      | <ul> <li>This is the standard head shape.</li> <li>It is used for all cutting jobs<br/>in easy-to-reach areas.</li> <li>The oval head provides for a<br/>high cutting capacity and is<br/>characterised by its robustness.</li> </ul> |                             |
|-------|------------|-------|-----------------|-------|------|------|---------------------------------------------------------------------------------------------------------------------------------------------------------------------------------------------------------------------------------------|-----------------------------|
| Model | Cut        | А     |                 | В     |      | С    |