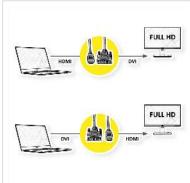

## VALUE DVI Cable, DVI (18+1) - HDMI, M/M, black, 1 m

**Product No.** 11.99.5519

Manufacturer VALUE

Manufacturer No. 11.99.5519

**EAN (single piece)** 7611990198139

VALUE HDMI to DVI cable for connecting an ultrabook, notebook/laptop or PC to a monitor, TV or projector - for screen transmissions in excellent quality with a resolution of up to  $1920 \times 1080 \otimes 60$ Hz!

- HDMI is a universal connection standard for the transmission of video and audio signals. Applications include mainly the connection of monitors and televisions to computers, BluRay players and similar devices.
- The connector requires less space and is therefore more suitable for portable display devices (ultrabooks, notebooks/laptops) or for 2 connectors on a graphics card (on a slot plate).
- High-quality, double-shielded cable (foil+braid) with gold-plated contacts for optimum transmission of image signals
- Connectors: DVI-D (18+1) to HDMI