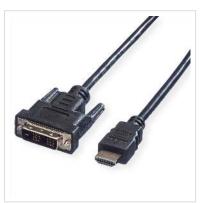

## VALUE DVI Cable, DVI (18+1) - HDMI, M/M, black, 1 m

**Product No.** 11.99.5519

Manufacturer VALUE

Manufacturer No. 11.99.5519

**EAN (single piece)** 7611990198139

VALUE HDMI to DVI cable for connecting an ultrabook, notebook/laptop or PC to a monitor, TV or projector - for screen transmissions in excellent quality with a resolution of up to  $1920 \times 1080 \otimes 60$ Hz!

- HDMI is a universal connection standard for the transmission of video and audio signals. Applications include mainly the connection of monitors and televisions to computers, BluRay players and similar devices.
- The connector requires less space and is therefore more suitable for portable display devices (ultrabooks, notebooks/laptops) or for 2 connectors on a graphics card (on a slot plate).
- High-quality, double-shielded cable (foil+braid) with gold-plated contacts for optimum transmission of image signals
- Connectors: DVI-D (18+1) to HDMI