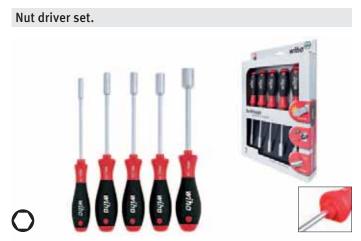

341 K5 SoftFinish® hex nut driver set, 5 pcs. Round blades.

Chrome-vanadium steel, through hardened,

Blade: chrome-plated. Deep drawn socket.

Handle: Ergonomic Wiha SoftFinish® multi-component

handle with roll-off protection.

Application: Particularly suitable for dry applications.

| Order-No. | Series |                   |       |       |        |
|-----------|--------|-------------------|-------|-------|--------|
| 01034     | 341 K5 |                   |       |       | 1      |
| 0         | 341    | 5.5x125<br>13x125 | 7x125 | 8x125 | 10x125 |