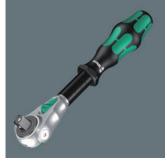

## Kraftform Kompakt Zyklop MS1 Metal/Speed 1/4", 8 pieces

The Zyklop Speed Ratchet, 1/4"

SLIM

Incredibly fast 1/4" Zyklop Speed ratchet with pivoting ratchet head and 5 predefined locking positions

- Extremely slim Zyklop Metal ratchet with long lever
- Return angle of only 5°
- · Convenient direction change thanks to switchover lever
- · Set in robust textile box

Incredibly fast 1/4" Zyklop Speed ratchet with pivoting ratchet head and 5 predefined locking positions

1. Fine-tooth ratchet 2. Flex-head ratchet 3. Angle ratchet 4. Quickrelease ratchet 5. Power ratchet 6. Screwdriver

The Zyklop Speed ratchets are really fast movers. The gyrating mass design means that screwdriving is accelerated. The rotation-symmetric structure of the Kraftform handle and the freeturning sleeve reinforce this rapid twisting process, particularly when the ratchet does not engage due to too little resistance in the thread.