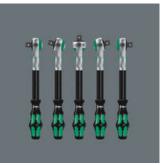

Compact Ratchet set with 2 1/4" ratchets, Zyklop Speed and Zyklop Metal with switchover lever as well as 6 accessories. Zyklop Speed ratchet with flywheel design and easy-to-grip, free-turning sleeve for high working speeds; freely pivoting ratchet head; predefined locking at 0° and 90° to the left and right as well as 15° from 90° inwards; can be used as a conventional screwdriver in its 0° position; secure locking of the sockets also in the screwdriving position; left/right switchover; fine-toothing; small return angle of 5°; multi-component Kraftform handle for low-fatigue working. Zyklop Metal ratchet with switchover lever; Zyklop Metal ratchet with switchover lever; slim design for work in even very confined spaces; the 72 fine-pitched teeth allow a small return angle of 5°; switchover lever for convenient direction change; secure socket locking function; forged, full metal ratchet (chrome-molybdenum steel) for particularly high robustness and long service life; incredibly compact arrangement: many tools in a minimum of space; extremely compact textile box that is very robust and durable; can be positioned upright in workshop shelf for tidy storage; can be set down on sensitive surfaces thanks to the textile outer material; low weight and volume for simplified mobility.

The Zyklop Speed Ratchet, 1/4"

8000 A

8796 LA

Set contents:

05003500001 1 x 1/4" x 152 mm

05003531001 1 x 1/4" x 150 mm

8794 SA 05003525001 1 x 1/4" x 75 mm

1 x 1/4" x 141 mm

8794 LA 05003526001

1 x 1/4" x 150 mm

8784 A1 05003529001

1 x 1/4" x 37 mm

8794 A 05003527001 1 x 1/4" x 56 mm

8795 A 05003528001 1 x 1/4" x 35.5 mm

Zyklop "6 in 1"

Fast movers