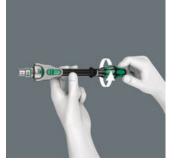

## Kraftform Kompakt Zyklop MS1 Metal/Speed 1/4", 8 pieces

The Zyklop Speed Ratchet, 1/4"

SLIM

Incredibly fast 1/4" Zyklop Speed ratchet with pivoting ratchet head and 5 predefined locking positions

- Extremely slim Zyklop Metal ratchet with long lever
- Return angle of only 5°
- · Convenient direction change thanks to switchover lever
- · Set in robust textile box

Incredibly fast 1/4" Zyklop Speed ratchet with pivoting ratchet head and 5 predefined locking positions

1. Fine-tooth ratchet 2. Flex-head ratchet 3. Angle ratchet 4. Quickrelease ratchet 5. Power ratchet 6. Screwdriver

The Zyklop Speed ratchets are really fast movers. The gyrating mass design means that screwdriving is accelerated. The rotation-symmetric structure of the Kraftform handle and the freeturning sleeve reinforce this rapid twisting process, particularly when the ratchet does not engage due to too little resistance in the thread.