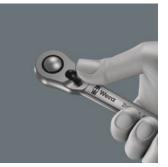

## **Pivots freely**

The ratchet head pivots freely and can be locked into any defined position by using the slide switch that is positioned on either side. It is even possible to work in very confined and difficult-to-access areas with enhanced hand clearance. The predefined locking at 0°, 15° and 90°, both to the right and left, ensure safe working without any slipping of the ratchet head.