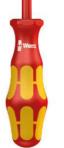

## 160 i SB VDE Insulated screwdriver for slotted screws, 1,0 x $5.5 \times 125 \text{ mm}$

VDE Insulated screwdriver for slotted screws

EAN 4013288181503 Dimension: 285x50x30 mm

Code: 05100004001 Weight: 80 g
Article-No. Country of origin: CZ

Customs tariff no.: 82054000

- Insulated VDE blades for secure work at 1,000 volts
- Smooth hard zones for high speed turning, soft grip zones for high torque transfer
- Handle markings simplify finding and sorting of tools
- Hexagonal anti-roll feature against rolling away
- Conical blade

Wera VDE screwdrivers with multi-component Kraftform Plus handle for fast and low-fatigue working: hard gripping zones for high working speeds whereas soft zones ensure high torque transfer. Individually tested in water bath at 10,000 volts for secure work at the permissible voltage of 1,000 volts. The hexagonal anti-roll feature prevents any bothersome rolling away at the workplace.