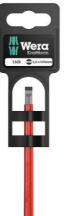

## 160 i SB VDE Insulated screwdriver for slotted screws, 1,0 x $5.5 \times 125 \text{ mm}$

VDE Insulated screwdriver for slotted screws

EAN 4013288181503 Dimension: 285x50x30 mm

Code: 05100004001 Weight: 80 g
Article-No. Country of origin: CZ

Customs tariff no.: 82054000

- Insulated VDE blades for secure work at 1,000 volts
- Smooth hard zones for high speed turning, soft grip zones for high torque transfer
- Handle markings simplify finding and sorting of tools
- Hexagonal anti-roll feature against rolling away
- Conical blade

Wera VDE screwdrivers with multi-component Kraftform Plus handle for fast and low-fatigue working: hard gripping zones for high working speeds whereas soft zones ensure high torque transfer. Individually tested in water bath at 10,000 volts for secure work at the permissible voltage of 1,000 volts. The hexagonal anti-roll feature prevents any bothersome rolling away at the workplace.