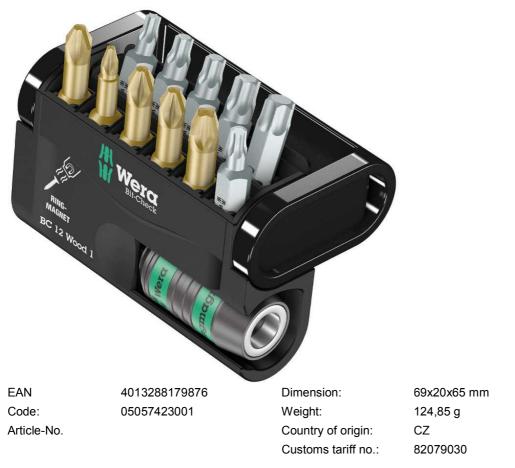

## Bit-Check 12 Wood 1, 12 pieces Bits assortment

- Upright positionable Bit-Checks convince due to their functionality in a minimum of space

- Particularly for wood applications

- Ring magnet Rapidaptor, holder for holding even longer and heavier screws

Robust Bit-Check by Wera. Bit-Checks provide a quick overview of the tools available. Bits not needed are simply reinserted into the set and do not get lost. Simple transportation e.g. in the shirt pocket. Includes universal holder with ring magnet - which very securely holds even heavy screws - and Rapidaptor, which allows bits to be attached without any need to actuate the sleeve. Can be inserted in the power screwdriver or for use in the chuck of the electric drill. Multi-component Bit-Check that can be positioned upright for permanently secure bit storage.