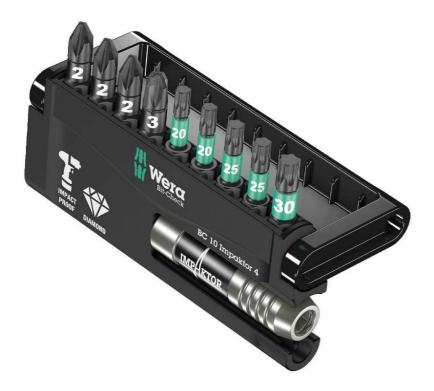

 EAN
 4013288180148
 Dimension:
 72x65x12 mm

 Code:
 05057417001
 Weight:
 67,92 g

 Article-No.
 Country of origin:
 CZ

 Customs tariff no.:
 82079030

- Upright positionable, multi-component Bit-Check
- Impaktor technology for above-average service life
- Impaktor holder to absorb extreme impulse peaks
- Diamond coating for a secure fit in the screw, literally bites into the screwhead to prevent cam-out
- "Take it easy" Tool Finder: colour coding according to profile and size

The Impaktor technology ensures an above-average longer service life even under extreme conditions. Increased frictional resistance from the rough diamond particles on the tip of the bit prevent any slipping out of the screw head. Impaktor holder to cushion any extreme impulse peaks. Special torsion effect thanks to the double torsion spring. Particularly suitable for use in conventional impact screwdrivers. The multi-component Bit-Check is convincing on account of its low weight and the maximum possible degree of compactness. In this respect, the soft material in the lower section of the Bit-Check ensures that the bits are securely held whilst being simple to remove at the same time. The profile and size of the bits are easy to recognise thanks to the Wera "Take it easy" Tool Finder with its colour coding and clearly visible imprint.