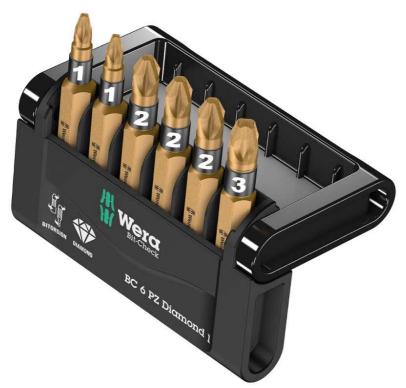

EAN 4013288179913 Dimension: 69x12x65 mm

Code: 05057402001 Weight: 81,5 g
Article-No. Cz

Customs tariff no.: 82079030

- Upright positionable Bit-Checks convince due to their functionality in a minimum of space
- BiTorsion bits for long service life
- Diamond coating for a secure fit in the screw, literally bites into the screwhead to prevent cam-out
- "Take it easy" Tool Finder: colour coding according to profile and size

Bits with tiny diamond particles on the bit tip. This ensures a secure fit in the screw head, reduces the contact pressure required and lowers the risk of slipping. BiTorsion bits with an elastic torsion zone - where kinetic energy is diverted from peak loads - and softer BiTorsion zone to prevent the bit tip from twisting under high strain. This greatly extends the product service life. For insertion in the power screwdriver or into the chuck of the power drill. The multi-component Bit-Check is convincing on account of its low weight and the maximum possible degree of compactness. In this respect, the soft material in the lower section of the Bit-Check ensures that the bits are securely held whilst being simple to remove at the same time. The profile and size of the bits are easy to recognise thanks to the Wera "Take it easy" Tool Finder with its colour coding and clearly visible imprint.