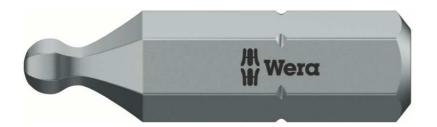

 EAN
 4013288013163
 Dimension:
 25x7x7 mm

 Code:
 05056352001
 Weight:
 4,39 g

 Article-No.
 Country of origin:
 CZ

 Customs tariff no.:
 82079030

- For socket head screws
- Ductile and tough for hard materials
- Hexagon ballpoint for work in difficult installation situations
- 1/4" hexagon drive (Wera connecting series 1)
- Suitable for Bosch, Fein, Holz-Her, Lecreux, Metabo

Tough viscous Wera bits for hexagon socket screws and universal use. The ballpoint drive profile means that it is possible to swivel the tool axis away from the screwdriving axis, thus enabling round the corner" screwdriving. 1/4" hexagon, suitable for holders as per DIN ISO 1173-D 6.3."