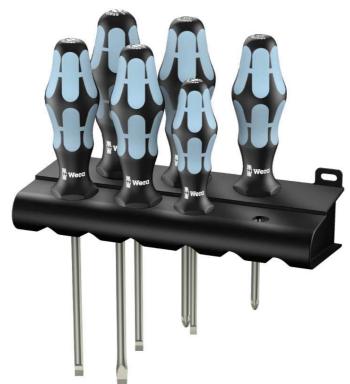

EAN 4013288111395 Code: 05032061001

Article-No.

Dimension: 285x210x55 mm

Weight: 658 g
Country of origin: CZ

Customs tariff no.: 82054000

- Stainless screwdriver for slotted and cross-recess screws, Pozidriv
- Multi-component Kraftform handle for fast and ergonomic screwdriving
- Handle markings simplify finding and sorting of tools
- Hexagonal anti-roll feature against rolling away
- Lasertip tip, stainless to prevent extraneous rust

High quality Kraftform Plus screwdriver set out of stainless steel. The stainless tools from Wera are vacuum icehardened and have the hardness and strength needed for screw connections. They can be used for industrial application without hesitation. The Lasertip tip literally bites into the head of the screw and thereby prevents any slipping out of the screw head. Multi-component Kraftform handle for fast and low-fatigue working. The hexagonal anti-roll feature prevents any bothersome rolling away at the workplace. Handle markings for simplified finding and sorting of the tools. Includes a practical rack for tidy storage of the screwdrivers.