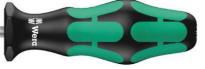

- Screwdriver for recessed TORX® screws
- Multi-component Kraftform handle for fast and ergonomic screwdriving
- Handle markings simplify finding and sorting of tools
- Holding function for TORX® screws, chrome-plated
- Extra-long blade for low-lying working situations

High quality Kraftform Plus screwdriver by Wera. Comes with an extra-long blade for low-lying, difficult-to-access working situations. Multi-component Kraftform handle for fast and low-fatigue working. Kraftform Plus: hard gripping zones for high working speeds whereas soft zones ensure high torque transfer. Holding function: the wedging forces resulting from the contact pressure between the drive tip and the screw profile securely hold the screw on the tool. The hexagonal anti-roll feature prevents any bothersome rolling away at the workplace. Handle markings for simplified finding and sorting of the tool.