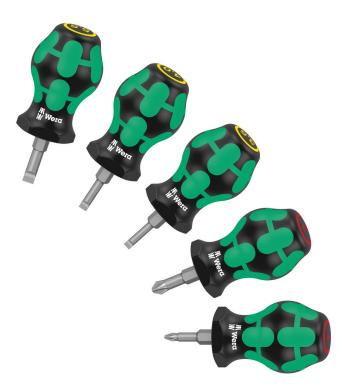

Stubby Set 1 screwdriver set, 5 pieces

Kraftform Plus - Series 300

 EAN:
 4013288212337

 Part number:
 05008870001

 Article number:
 Stubby Set 1

| Size:                     | 115x114x39 mm |
|---------------------------|---------------|
| Weight:                   | 227 g         |
| Country of origin:        | CZ            |
| Customs tariff<br>number: | 82054000      |

- Short compact shape for working in confined spaces
- Ergonomic 2-component Kraftform handle for precise work
- · Blades with the benefits of the Wera Bit technology
- Hexagonal anti-roll feature against rolling away
- Take it easy tool finder: colour coding according to profile and size

Especially small screwdrivers with short blades for hard to reach areas. The 2-component Kraftform handle with its practical combination of hard and soft zones allows for a firm grip and precise working. The blades have all the benefits of the Wera Bit technology. Special surface treatment of the blades for high corrosion protection and an optimum fit in the screw head. The hexagon anti-roll protection prevents annoying rolling away of bits in the workplace.

Kraftform Plus - Series 300

Set contents:

**Compact shape** 

**350 PH Stubby**050088500011050088510011

y 1 x PH 1 x 25 mm 1 x PH 2 x 25 mm

**Tangible ergonomics** 

Long life

**335 Stubby** 05008840001 05008841001 05008842001 Wera Be + TOOL Rebel