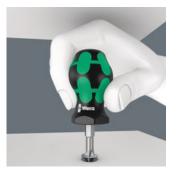

## Non-roll feature

The 2-component Kraftform handle allows high power transmission due to the non-slip, softer grip areas and high working speeds due to the hard grip areas, which allow a quick hand switch.

The hexagonal non-roll feature prevents any rolling away at the workplace.