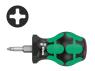

Kraftform Plus - Series 300

Set contents:

**Compact shape** 

**350 PH Stubby**050088500011050088510011

y 1 x PH 1 x 25 mm 1 x PH 2 x 25 mm

**Tangible ergonomics** 

Long life

**335 Stubby** 05008840001 05008841001 05008842001 Wera Be + TOOL Rebel