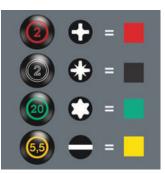

"Take it easy" Tool Finder

1 x 0.6 x 3.5 x 24.5 mm

1 x 0.8 x 4 x 24.5 mm

1 x 1 x 5.5 x 24.5 mm

With its compact handle shape and the short blade, the Kraftform Stubbies are particularly suitable for working in confined screwdriving situations.

The special surface treatment of the blades sees to a high level of corrosion protection and optimum fitting accuracy of the screw.

Screwdrivers with "Take it easy" tool finder: colour coding according to profile and size stamp.