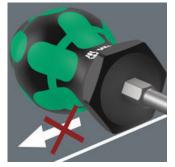

ergonomics** 



Long life

**335 Stubby** 05008840001 05008841001 05008842001 Wera Be + TOOL Rebel

"Take it easy" Tool Finder

1 x 0.6 x 3.5 x 24.5 mm

1 x 0.8 x 4 x 24.5 mm

1 x 1 x 5.5 x 24.5 mm



With its compact handle shape and the short blade, the Kraftform Stubbies are particularly suitable for working in confined screwdriving situations.

## Non-roll feature



The 2-component Kraftform handle allows high power transmission due to the non-slip, softer grip areas and high working speeds due to the hard grip areas, which allow a quick hand switch.



The special surface treatment of the blades sees to a high level of corrosion protection and optimum fitting accuracy of the screw.



Screwdrivers with "Take it easy" tool finder: colour coding according to profile and size stamp.



The hexagonal non-roll feature prevents any rolling away at the workplace.