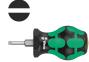

Kraftform Plus - Series 300

Set contents:

**Compact shape** 

**350 PH Stubby**050088500011050088510011

y 1 x PH 1 x 25 mm 1 x PH 2 x 25 mm

**Tangible ergonomics** 

Long life

**335 Stubby** 05008840001 05008841001 05008842001 Wera Be + TOOL Rebel