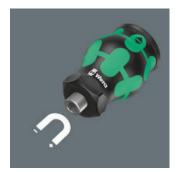

#### Bit holder with magnet

The magnet ensures that the bit is securely seated in the holder.

Bicycle Set 11, 7 pieces

Kraftform Kompakt Stubby - With Kraftform bit-holding Stubby screwdriver handle.

Web link https://products.wera.de/en/kraftform\_kompakt\_kraftform\_kompakt\_stubby\_with\_kraftform\_bit-holding\_stubby\_screwdriver\_handle\_bicycle\_set\_11.html