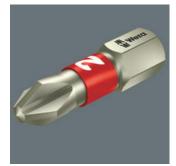

**Stainless Steel Bits** 

Wera stainless steel bits are manufactured out of stainless steel so unsightly rust can be avoided. The stainless steel bits from Wera are vacuum ice-hardened and have the hardness and strength needed for screw connections. There are no limitations to the industrial applications they are suitable for.