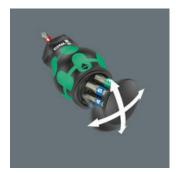

Handle with integrated bit

magazine

The handle can be opened and thus gives access to the six bits contained in the magazine.

The swiveling bit magazine allows for the bits to be removed easily in almost any situation and cannot be lost. The bits are safely stored.