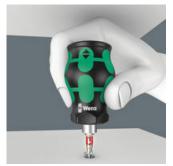

3840/1 TS 05071072001 05071073001 05071074001 05071075001

1 x 2.5 x 25 mm 1 x 3 x 25 mm 1 x 4 x 25 mm 1 x 5 x 25 mm

Compact shape

With its compact handle shape and the short blade, the Kraftform Stubbies are particularly suitable confined for working in screwdriving situations.

Handle with integrated bit

magazine

The handle can be opened and thus gives access to the six bits contained in the magazine.

The swiveling bit magazine allows for the bits to be removed easily in almost any situation and cannot be lost. The bits are safely stored.

#### Bit holder with magnet

The magnet ensures that the bit is securely seated in the holder.

Bicycle Set 11, 7 pieces

Kraftform Kompakt Stubby - With Kraftform bit-holding Stubby screwdriver handle.

Web link https://products.wera.de/en/kraftform\_kompakt\_kraftform\_kompakt\_stubby\_with\_kraftform\_bit-holding\_stubby\_screwdriver\_handle\_bicycle\_set\_11.html