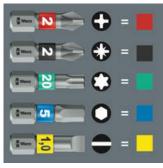

## "Take it easy" tool finder

"Take it easy" tool finder with colour coding according to profiles and size stamp - for simple and rapid accessing of the required tool.

https://products.wera.de/en/kraftform\_kompakt\_kraftform\_kompakt\_stubby\_with\_kraftform\_bit-holding\_stubby\_screwdriver\_handle\_bicycle\_set\_11.html

Stubby magazine for quick operations on the bike. Particularly small bit hand-holder with short bit mounting for hard to reach areas. Includes 7 stainless steel bits, 6 of which are located in a magazine in the handle and one in the bit holder. The 2-component Kraftform handle with the practical combination of hard and soft zones allows for a firm grip and precise working. Take it easy tool finder: With size stamping and colour coding by output to help you find the required bit easily.