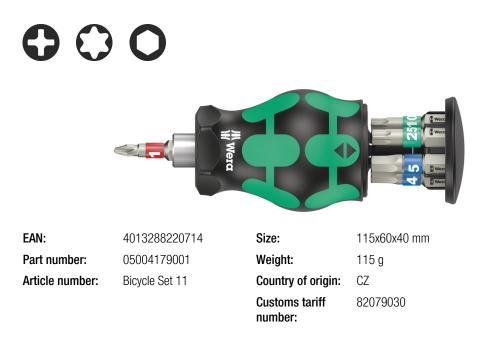

# Bicycle Set 11, 7 pieces

Kraftform Kompakt Stubby - With Kraftform bit-holding Stubby screwdriver handle.

- Short compact Stubby shape for working in tight installation spaces with 7 included bits
- Ergonomic 2-component Kraftform handle for precise work
- Stainless Steel Bits
- Captive and swiveling bit magazine for easy removal and safe storage of bits
- Take it easy tool finder: colour coding according to profile and size

Stubby magazine for quick operations on the bike. Particularly small bit hand-holder with short bit mounting for hard to reach areas. Includes 7 stainless steel bits, 6 of which are located in a magazine in the handle and one in the bit holder. The 2-component Kraftform handle with the practical combination of hard and soft zones allows for a firm grip and precise working. Take it easy tool finder: With size stamping and colour coding by output to help you find the required bit easily.

## Bicycle Set 11, 7 pieces

Kraftform Kompakt Stubby - With Kraftform bit-holding Stubby screwdriver handle.

3851/1 TS PH 05071010001

1 x PH 1 x 25 mm

Swiveling bit magazine

3867/1 TS TORX®

05071032001 1 x TX 10 x 25 mm 05071035001 1 x TX 25 x 25 mm

3840/1 TS 05071072001 05071073001 05071074001 05071075001

1 x 2.5 x 25 mm 1 x 3 x 25 mm 1 x 4 x 25 mm 1 x 5 x 25 mm

Compact shape

With its compact handle shape and the short blade, the Kraftform Stubbies are particularly suitable confined for working in screwdriving situations.

Handle with integrated bit

magazine

The handle can be opened and thus gives access to the six bits contained in the magazine.

The swiveling bit magazine allows for the bits to be removed easily in almost any situation and cannot be lost. The bits are safely stored.

#### Bit holder with magnet

The magnet ensures that the bit is securely seated in the holder.

Bicycle Set 11, 7 pieces

Kraftform Kompakt Stubby - With Kraftform bit-holding Stubby screwdriver handle.

Web link https://products.wera.de/en/kraftform\_kompakt\_kraftform\_kompakt\_stubby\_with\_kraftform\_bit-holding\_stubby\_screwdriver\_handle\_bicycle\_set\_11.html