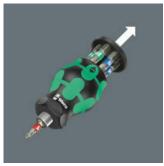

# Bicycle Set 11, 7 pieces

Kraftform Kompakt Stubby - With Kraftform bit-holding Stubby screwdriver handle.

- Short compact Stubby shape for working in tight installation spaces with 7 included bits
- Ergonomic 2-component Kraftform handle for precise work
- Stainless Steel Bits
- Captive and swiveling bit magazine for easy removal and safe storage of bits
- Take it easy tool finder: colour coding according to profile and size

Stubby magazine for quick operations on the bike. Particularly small bit hand-holder with short bit mounting for hard to reach areas. Includes 7 stainless steel bits, 6 of which are located in a magazine in the handle and one in the bit holder. The 2-component Kraftform handle with the practical combination of hard and soft zones allows for a firm grip and precise working. Take it easy tool finder: With size stamping and colour coding by output to help you find the required bit easily.

## Bicycle Set 11, 7 pieces

Kraftform Kompakt Stubby - With Kraftform bit-holding Stubby screwdriver handle.

3851/1 TS PH 05071010001

1 x PH 1 x 25 mm

Swiveling bit magazine

3867/1 TS TORX®

05071032001 1 x TX 10 x 25 mm 05071035001 1 x TX 25 x 25 mm