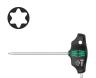

## TORX® HF profile

Holding function (HF) for hexagon socket screws

A resilient ball ensures hexagon socket screw to be clamped on the tool tip. Especially helpful in hard to reach areas where you can not use your other hand to hold the screw.

In tight assembly or disassembly situations, for example in engine compartments, it is not possible to securely hold the screw with the hand on the screwdriver, and the screw subsequently often gets lost. Lengthy searches or the loss of the screw (with the associated danger that could bring about) are the consequence. The HF tools developed by Wera are ideal because they feature an optimised geometry of the original TORX® profile. The wedging forces resultina from the surface pressure between the drive tip and the screw profile mean that the screw is securely held on the tool!