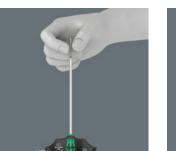

## High torque transfer

By using the blade as an extension of your lower arm you can transfer particularly high torque.