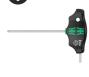

## Second arm

The additional short arm, which emerges laterally from the handle, allows the transmission of extremely high torques by using the long arm as a lever.