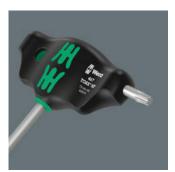

## "Take it easy" Tool Finder

Screwdrivers with "Take it easy" tool finder: colour coding according to profile and size stamp.