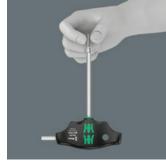

## Ergonomic 2-component Thandle

T-handle screwdriver for the transmission of particularly high tightening and loosening moments

shaped 2-component T-handle with finger recesses and pleasant surface facilitates very high power transmission and fatigue-free working.

10-piece T-handle screwdriver set for operations on the bike: The ideal handle shape allows the transmission of particularly high tightening and loosening moments. The ergonomic shape of the handle fills the ball of the hand well, the fingers lie securely in the softly rounded recessed grips. The whole hand comes into contact with the handle and friction losses between hand and handle are avoided. With holding function at the long arm to hold the TORX® and hexagonal socket screws (from size 3) securely on the tool. Special surface treatment for high corrosion protection and optimal fitting accuracy in the screw. With extra-short arm for the transmission of extremely high torques through the leverage of the long arm. Including metal rack for clearly arranged storage in the workshop.