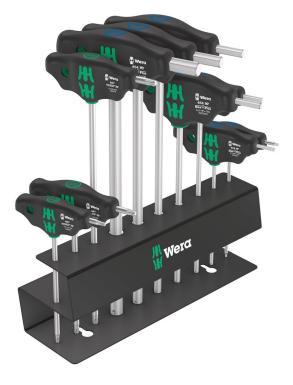

10-piece T-handle screwdriver set for operations on the bike: The ideal handle shape allows the transmission of particularly high tightening and loosening moments. The ergonomic shape of the handle fills the ball of the hand well, the fingers lie securely in the softly rounded recessed grips. The whole hand comes into contact with the handle and friction losses between hand and handle are avoided. With holding function at the long arm to hold the TORX® and hexagonal socket screws (from size 3) securely on the tool. Special surface treatment for high corrosion protection and optimal fitting accuracy in the screw. With extra-short arm for the transmission of extremely high torques through the leverage of the long arm. Including metal rack for clearly arranged storage in the workshop.

## Set contents: