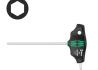

## TORX® HF profile

Holding function (HF) for hexagon socket screws

A resilient ball ensures hexagon socket screw to be clamped on the tool tip. Especially helpful in hard to reach areas where you can not use your other hand to hold the screw.

In tight assembly or disassembly situations, for example in engine compartments, it is not possible to securely hold the screw with the hand on the screwdriver, and the screw subsequently often gets lost. Lengthy searches or the loss of the screw (with the associated danger that could bring about) are the consequence. The HF tools developed by Wera are ideal because they feature an optimised geometry of the original TORX® profile. The wedging forces resultina from the surface pressure between the drive tip and the screw profile mean that the screw is securely held on the tool!