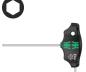

## Series 400 T-Handle

**EAN:** 4013288220592 **Size:** 280x220x75 mm

Part number:05004174001Weight:1561 gArticle number:Bicycle Set 6Country of origin:CZ

Customs tariff 82054000

number:

- T-handle screwdriver for the transmission of particularly high tightening and loosening moments
- Ergonomic 2-component handle with finger handle recesses and pleasant surface feel for very high power transmission and fatigue-free working.
- Take it easy tool finder: colour coding according to profile and size
- With additional short arm for the transmission of extremely high torques due to the leverage of the long arm
- With holding function (HF) on the long arm to securely hold the screw on the tool

## Ergonomic 2-component Thandle

T-handle screwdriver for the transmission of particularly high tightening and loosening moments

shaped 2-component T-handle with finger recesses and pleasant surface facilitates very high power transmission and fatigue-free working.