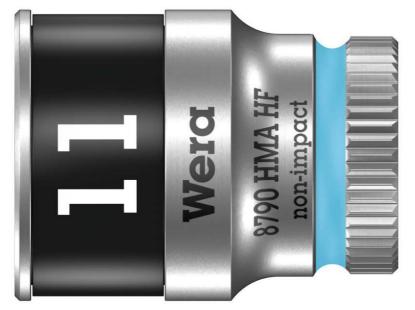

82042000

- Socket (non-impact) for manual or power tool operations
- The holding function holds screws securely on the tool \_
- "Take it easy" Tool Finder with colour coding according to sizes -
- Chrome vanadium steel, high-gloss chrome-plated -
- Equipped with ball stop groove, knurling at lower end for better gripping -

Manual and power tool socket insert (ISO 2725-Part 3) by Wera allows applications both in manual as well as power tools. "Take it easy" Tool Finder with colour coding according to size - for simple and rapid accessing of the required tool. Featuring a good grip to allow easy pick-up even with oily hands. Ball stop groove, for hex head bolts and nuts; chrome vanadium steel, matt chrome-plated.