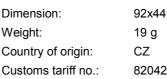

| EAN         | 4013288185655 |
|-------------|---------------|
| Code:       | 05003719001   |
| Article-No. |               |

92x44x23 mm 19 g CZ 82042000

- Socket (non-impact) for manual or power tool operations
- The holding function holds screws securely on the tool
- "Take it easy" Tool Finder with colour coding according to sizes
- Chrome vanadium steel, high-gloss chrome-plated
- Equipped with ball stop groove, knurling at lower end for better gripping