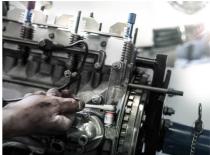

Manual and power tool socket insert (ISO 2725-Part 3) by Wera allows applications both in manual as well as power tools. "Take it easy" Tool Finder with colour coding according to size - for simple and rapid accessing of the required tool. Featuring a good grip to allow easy pick-up even with oily hands. Ball stop groove, for hex head bolts and nuts; chrome vanadium steel, matt chrome-plated.