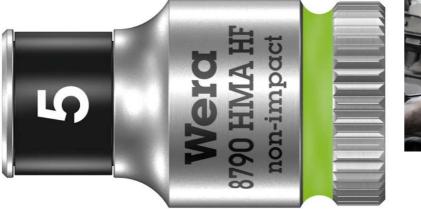

| EAN         | 4013288185655 |
|-------------|---------------|
| Code:       | 05003719001   |
| Article-No. |               |

92x44x23 mm 19 g CZ 82042000

- Socket (non-impact) for manual or power tool operations
- The holding function holds screws securely on the tool
- "Take it easy" Tool Finder with colour coding according to sizes
- Chrome vanadium steel, high-gloss chrome-plated
- Equipped with ball stop groove, knurling at lower end for better gripping

Manual and power tool socket insert (ISO 2725-Part 3) by Wera allows applications both in manual as well as power tools. "Take it easy" Tool Finder with colour coding according to size - for simple and rapid accessing of the required tool. Featuring a good grip to allow easy pick-up even with oily hands. Ball stop groove, for hex head bolts and nuts; chrome vanadium steel, matt chrome-plated.