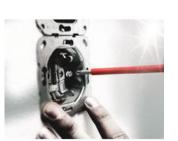

Kraftform Kompakt VDE

H Wera BE + TOOL REBEL

- Reduced shaft diameter and integrated insulation protection
- In this way, low-lying PlusMinus screws can be accessed and actuated
- Insulated, individually tested as per IEC 60900
- 9 mm hex drive with lead-in chamfer
- · Particularly for jobs on terminal blocks, fuse boxes, switches and relays

Interchangeable blade with reduced shaft diameter and integrated insulation protection; this means that low-lying screws and spring elements can be accessed and actuated. Combination profile - slotted and Phillips, particularly for jobs on terminal blocks, fuse boxes, switches and relays. Individually tested tools as per IEC 60900. Individual test in water bath at 10,000 volts for secure work at the permissible voltage of 1,000 volts. The Wera Black Point tip offers a perfect fit and optimised corrosion protection.

# VDE interchangeable blade with reduced shaft diameter

Reduced blade diameter with integrated protective insulation, allows sunken screws and spring elements to be accessed and actuated, individually tested as per IEC 60900.