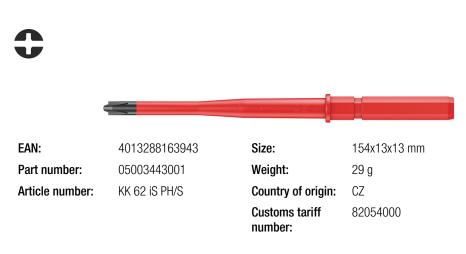

#### Handle/interchangeable blade system – Kraftform Kompakt VDE

Suitable for Kraftform handles 7400 VDE, 827 T i and 817 VDE .

|             | •   | ↓<br>▼ |        |
|-------------|-----|--------|--------|
|             |     | mm     | inch   |
| 05003442001 | # 1 | 154    | 6 1/16 |
| 05003443001 | # 2 | 154    | 6 1/16 |