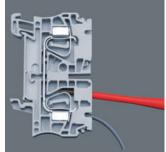

### Further versions in this product family:

For the use in terminal blocks, control cabinets, switches, relays, sockets etc.

# VDE interchangeable blade with reduced shaft diameter

Reduced blade diameter with integrated protective insulation, allows sunken screws and spring elements to be accessed and actuated, individually tested as per IEC 60900.