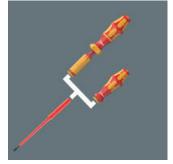

Handle/interchangeable blade system – Kraftform Kompakt VDE

The handle/interchangeable blade system allows rapid exchange of the blades required for a wide range of applications.

#### Handle/interchangeable blade system – Kraftform Kompakt VDE

Suitable for Kraftform handles 7400 VDE, 827 T i and 817 VDE .

|             | •   | ↓<br>▼ |        |
|-------------|-----|--------|--------|
|             |     | mm     | inch   |
| 05003442001 | # 1 | 154    | 6 1/16 |
| 05003443001 | # 2 | 154    | 6 1/16 |