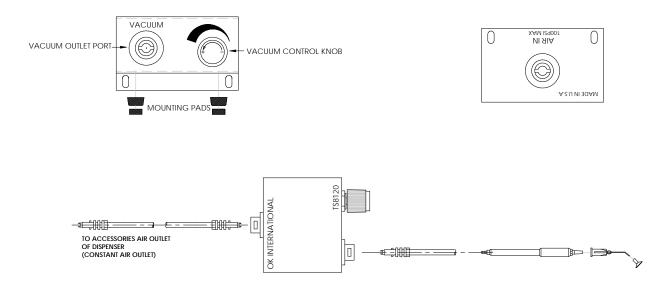

## INSTALLATION INSTRUCTIONS:

- 1. Attach mounting pads to the bottom surface of the console.
- 2. Connect one end of the air hose to the vacuum console air inlet port and connect the other end to the accessories air outlet port of the dispenser.
- 3. Connect the pickup pen to the vacuum inlet port of the console.
- 4. Attach appropriate tip and vacuum cup to the pickup pen assembly
- 5. Turn vacuum control knob counter clockwise to set vacuum pressure
- 6. To pickup part: Hold the pickup pen with the index finger covering the exhaust port.
- 7. To release part: Remove finger from exhaust port.