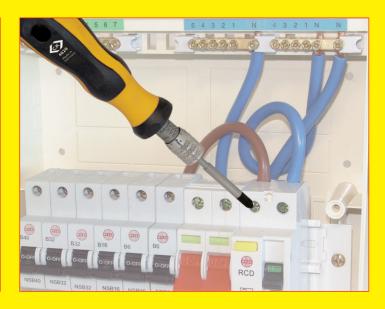

## precision german engineering - reliable long term performance

- Precision German engineered for reliability and long term performance
- Micrometer type mechanism for quick & accurate torque setting
- Audible & physical feedback when the pre-set torque level is achieved
- Ergonomic soft grip handle for exceptional comfort and control
- Chrome plated, toughened alloy steel terminal driver blades for increased strength & durability
- Calibrated in Nm and supplied with a factory calibration certificate
- Accurate to ±6%
- Additional blades available: Slotted 3.0, 3.5 & 4.0mm and PZ I & 2