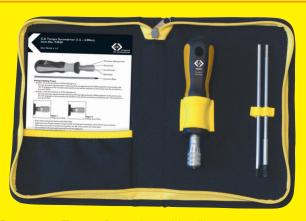

## torque screwdriver set (1.5 - 4.0 Nm)

Item Number: T4820

## precision german engineering - reliable long term performance

- Precision German engineered for reliability and long term performance
- Micrometer type mechanism for quick & accurate torque setting
- Audible & physical feedback when the pre-set torque level is achieved
- Ergonomic soft grip handle for exceptional comfort and control
- Chrome plated, toughened alloy steel terminal driver blades for increased strength & durability
- Calibrated in Nm and supplied with a factory calibration certificate
- Accurate to ±6%
- Additional blades available: Slotted 3.0, 3.5 & 4.0mm and PZ I & 2

**Contents:** Torque Screwdriver Handle, 2 x Terminal Driver Blades Size MOD1 & MOD2, User Guide, Calibration Certificate.

Brand Innovation